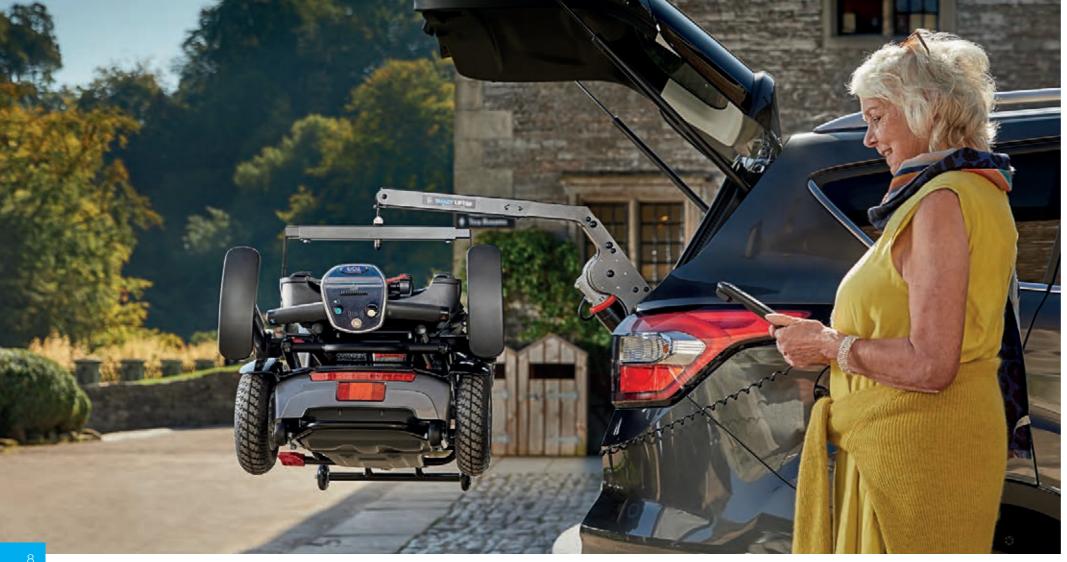

# Lifting and stowing

Our Smart Lifter range allows for easy loading, unloading, stowage and transport of your mobility scooter, powerchair or wheelchair to and from the boot of your car with just the touch of a button.

# Smart Lifter range

Making light work of lifting your scooter, wheelchair or powerchair into your car.

Imagine being able to load your mobility scooter, wheelchair or powerchair into the boot of your car without having to rely on anyone for help. With our Smart Lifter range of car boot hoists, you can do exactly that.

# Loading your scooter is easier than you might think

Stylish and strong, the Smart Lifter range of boot hoists are easy to use thanks to a simple operating system that makes loading your mobility scooter, wheelchair or powerchair into your vehicle possible with just a touch of a button.