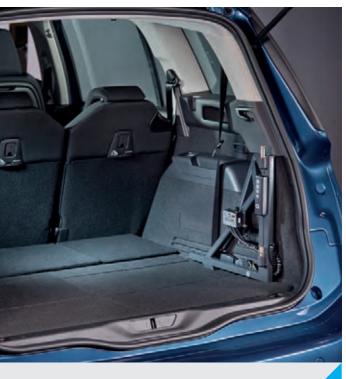

# Lifting and stowing

Our Smart Lifter range allows for easy loading, unloading, stowage and transport of your mobility scooter, powerchair or wheelchair to and from the boot of your car with just the touch of a button.

# Smart Lifter range

Making light work of lifting your scooter, wheelchair or powerchair into your car.

Imagine being able to load your mobility scooter, wheelchair or powerchair into the boot of your car without having to rely on anyone for help. With our Smart Lifter range of car boot hoists, you can do exactly that.