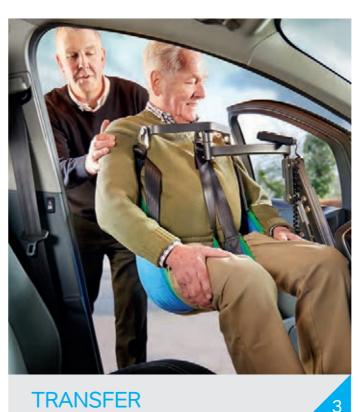

### Milford Person Lift

Getting in and out of your car with ease.

Our Milford Person Lift will help you travel in the comfort of a regular car seat, either in the driver's seat or front and rear passenger seats, rather than a Wheelchair Accessible Vehicle – so there's no need to change your vehicle.

# How the Milford Person Lift works

Whether you want to get behind the wheel or travel as a passenger, the Milford Person Lift will transfer you from your wheelchair and into your car seat by gently lifting you up using a comfortable sling and lowering you into position.