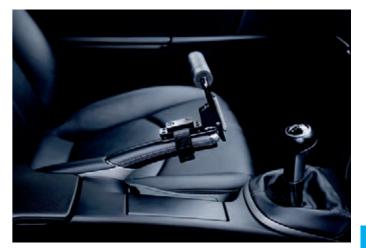

## **Autochair Transfer Plate**

The simple vehicle transfer solution.

Functional, stylish and discreet, the Autochair Transfer Plate is an innovative plate that gives passengers and drivers alike a stable and sturdy platform on which to pause before they settle themselves properly into their seat.

The clever design means that it is simple to install and easy to use, and can be suitable for people with almost all levels of mobility.

#### Why choose the Autochair Transfer Plate?

No drilling to your car required

Simple to use and stow away while not in use

Driver or passenger use

Weight limit 19 stone (120kgs)

Push the plate down as far as it will go

The transfer plate is ready to use

Lift the release lever to simply remove the plate

# How the Autochair Transfer Plate works

Installed for driver or passenger use, the Transfer Plate is the perfect solution to give passengers and drivers the confidence to move safely into their car seat and then out again.