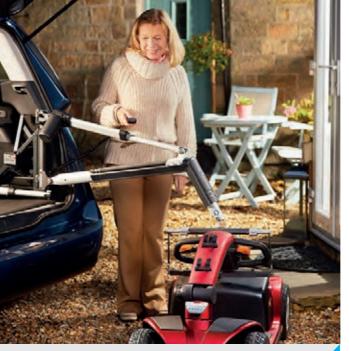

# Loading your scooter is easier than you might think

Stylish and strong, the Smart Lifter range of boot hoists are easy to use thanks to a simple operating system that makes loading your mobility scooter, wheelchair or powerchair into your vehicle possible with just a touch of a button.

It's as simple as lift, load and go.

#### Want to arrange a demonstration?

Give us a call and we will arrange a free, no obligation demonstration at your home, at your convenience, to enable our specialists to assess whether a Smart Lifter boot hoist will suit your needs. Call us FREE on 0800 009 2431 or request a demonstration on our website www.autochair.co.uk