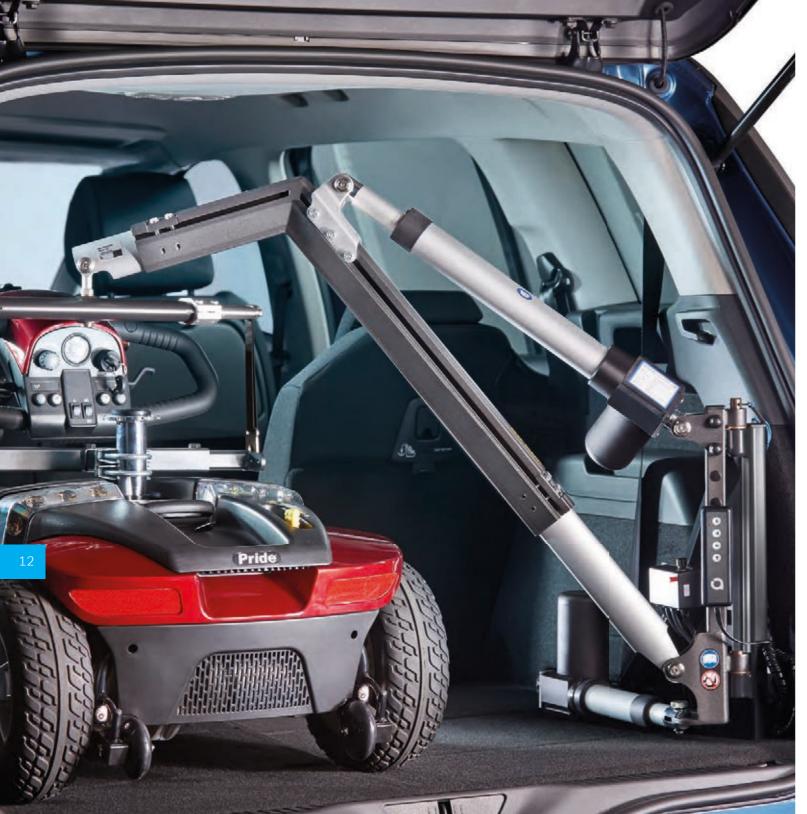

# Lifting and stowing

Our Smart Lifter range allows for easy loading, unloading, stowage and transport of your mobility scooter, powerchair or wheelchair to and from the boot of your car with just the touch of a button.

# Smart Lifter range

Making light work of lifting your scooter, wheelchair or powerchair into your car.

Imagine being able to load your mobility scooter, wheelchair or powerchair into the boot of your car without having to rely on anyone for help. With our Smart Lifter range of car boot hoists, you can do exactly that.

# Loading your scooter is easier than you might think

Stylish and strong, the Smart Lifter range of boot hoists are easy to use thanks to a simple operating system that makes loading your mobility scooter, wheelchair or powerchair into your vehicle possible with just a touch of a button.