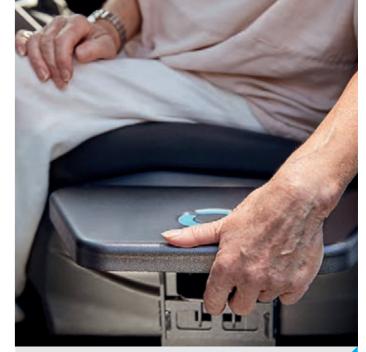

#### Why choose the Autochair Transfer Plate?

No drilling to your car required

Simple to use and stow away while not in use

Driver or passenger use

Weight limit 19 stone (120kgs)

Push the plate down as far as it will go

The transfer plate is ready to use

Lift the release lever to simply remove the plate