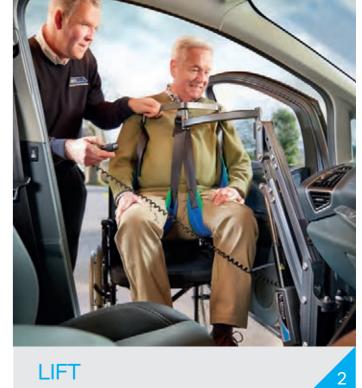

### Milford Person Lift

Getting in and out of your car with ease.

Our Milford Person Lift will help you travel in the comfort of a regular car seat, either in the driver's seat or front and rear passenger seats, rather than a Wheelchair Accessible Vehicle – so there's no need to change your vehicle.

# How the Milford Person Lift works

Whether you want to get behind the wheel or travel as a passenger, the Milford Person Lift will transfer you from your wheelchair and into your car seat by gently lifting you up using a comfortable sling and lowering you into position.