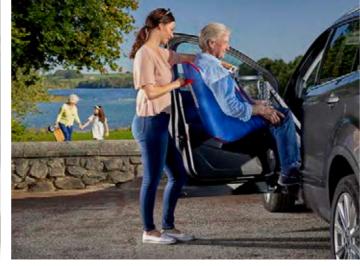

### Milford Person Lift

Getting in and out of your car with ease.

Our Milford Person Lift will help you travel in the comfort of a regular car seat, either in the driver's seat or front and rear passenger seats, rather than a Wheelchair Accessible Vehicle – so there's no need to change your vehicle.

# How the Milford Person Lift works

Whether you want to get behind the wheel or travel as a passenger, the Milford Person Lift will transfer you from your wheelchair and into your car seat by gently lifting you up using a comfortable sling and lowering you into position.