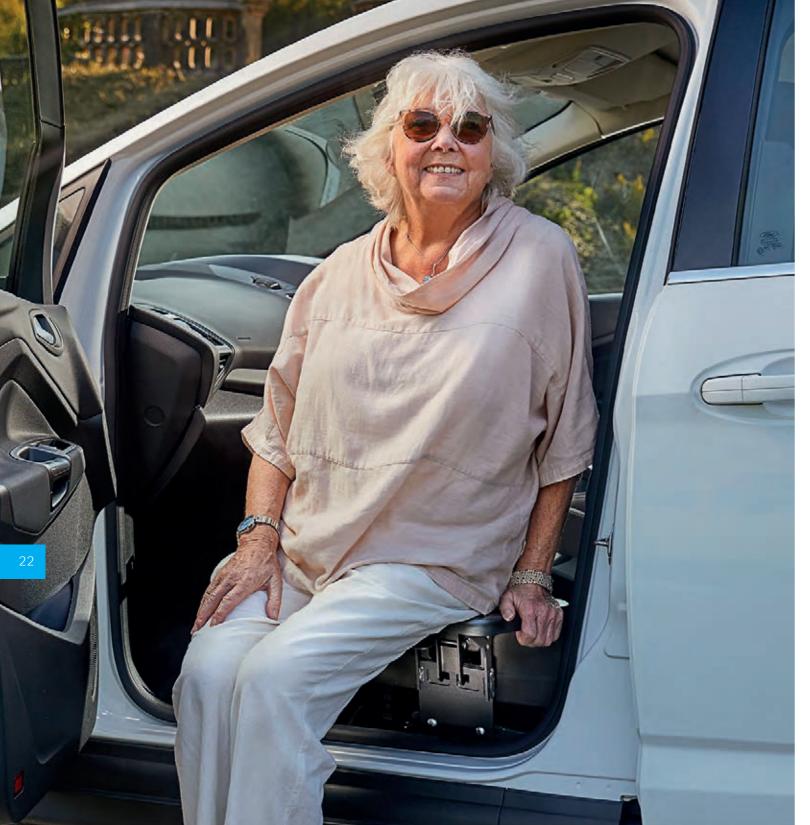

## **Autochair Transfer Plate**

The simple vehicle transfer solution.

Functional, stylish and discreet, the Autochair Transfer Plate is an innovative plate that gives passengers and drivers alike a stable and sturdy platform on which to pause before they settle themselves properly into their seat.

# How the Autochair Transfer Plate works

Installed for driver or passenger use, the Transfer Plate is the perfect solution to give passengers and drivers the confidence to move safely into their car seat and then out again.