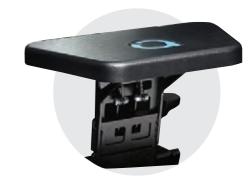

## **Autochair Transfer Plate**

The simple vehicle transfer solution.

Functional, stylish and discreet, the Autochair Transfer Plate is an innovative plate that gives passengers and drivers alike a stable and sturdy platform on which to pause before they settle themselves properly into their seat.

The clever design means that it is simple to install and easy to use, and can be suitable for people with almost all levels of mobility.

#### Why choose the Autochair Transfer Plate?

No drilling to your car required

Simple to use and stow away while not in use

Driver or passenger use

Weight limit 19 stone (120kgs)

Push the plate down as far as it will go

The transfer plate is ready to use

Lift the release lever to simply remove the plate