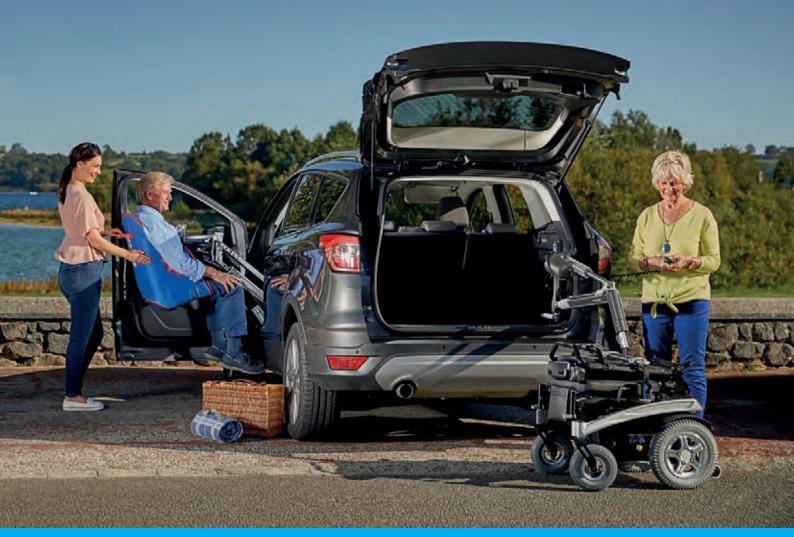

### Milford Person Lift

Getting in and out of your car with ease.

Our Milford Person Lift will help you travel in the comfort of a regular car seat, either in the driver's seat or front and rear passenger seats, rather than a Wheelchair Accessible Vehicle – so there's no need to change your vehicle.

#### Why choose the Milford Person Lift?

Works with standard car seats in any vehicle

Fits driver and front or rear passenger side

Simple to use and stow away while not in use

Quality tested and strong design

# How the Milford Person Lift works

Whether you want to get behind the wheel or travel as a passenger, the Milford Person Lift will transfer you from your wheelchair and into your car seat by gently lifting you up using a comfortable sling and lowering you into position.