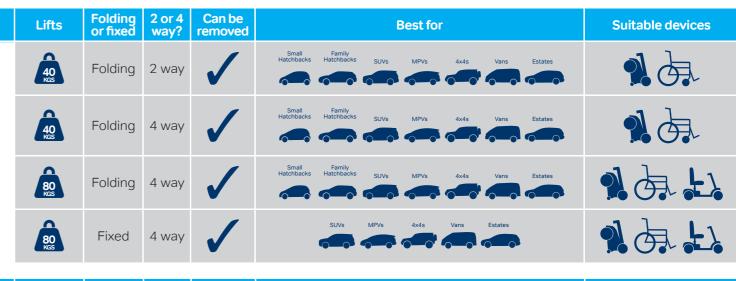

## Which hoist is right for you?

Choose from the largest range of boot hoists to give you the freedom to have the vehicle and scooter, wheelchair or powerchair you really want.

**LC Range** 

A compact hoist for scooters and powerchairs up to 100kgs that can fit a wide range of vehicles

| Lifts      | Folding or fixed | 2 or 4 way? | Can be removed | Best for                    | Suitable devices |
|------------|------------------|-------------|----------------|-----------------------------|------------------|
| 80<br>KES  | Fixed            | 4 way       | 1              | SUVs MPVs 4x4s Vans Estates |                  |
| 100<br>KES | Fixed            | 4 way       | 1              | SUVs MPVs 4x4s Vans Estates |                  |
|            |                  |             |                |                             |                  |
|            |                  |             |                |                             |                  |