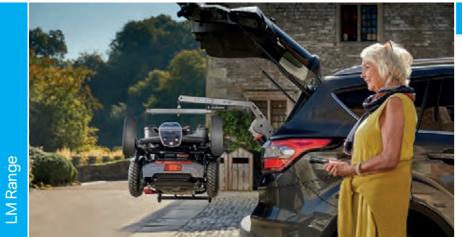

## Which hoist is right for you?

Choose from the largest range of boot hoists to give you the freedom to have the vehicle and scooter, wheelchair or powerchair you really want.

**LC Range** 

A compact hoist for scooters and powerchairs up to 100kgs that can fit a wide range of vehicles

**LP Range** 

The most powerful hoist range in the world, the LP is suitable for all scooters and powerchairs weighing up to 200kgs

| Lifts      | Folding or fixed | 2 or 4 way? | Can be removed | Best for               | Suitable devices |
|------------|------------------|-------------|----------------|------------------------|------------------|
| 125<br>KGS | Fixed            | 4 way       | 1              | MPVs 4x4s Vans Estates | はは               |
| 150<br>KGS | Fixed            | 4 way       | <b>/</b>       | MPVs 4x4s Vans Estates | はは               |
| 200<br>KGS | Fixed            | 4 way       | <b>/</b>       | MPVs 4x4s Vans Estates | ははは              |
|            |                  |             |                |                        |                  |