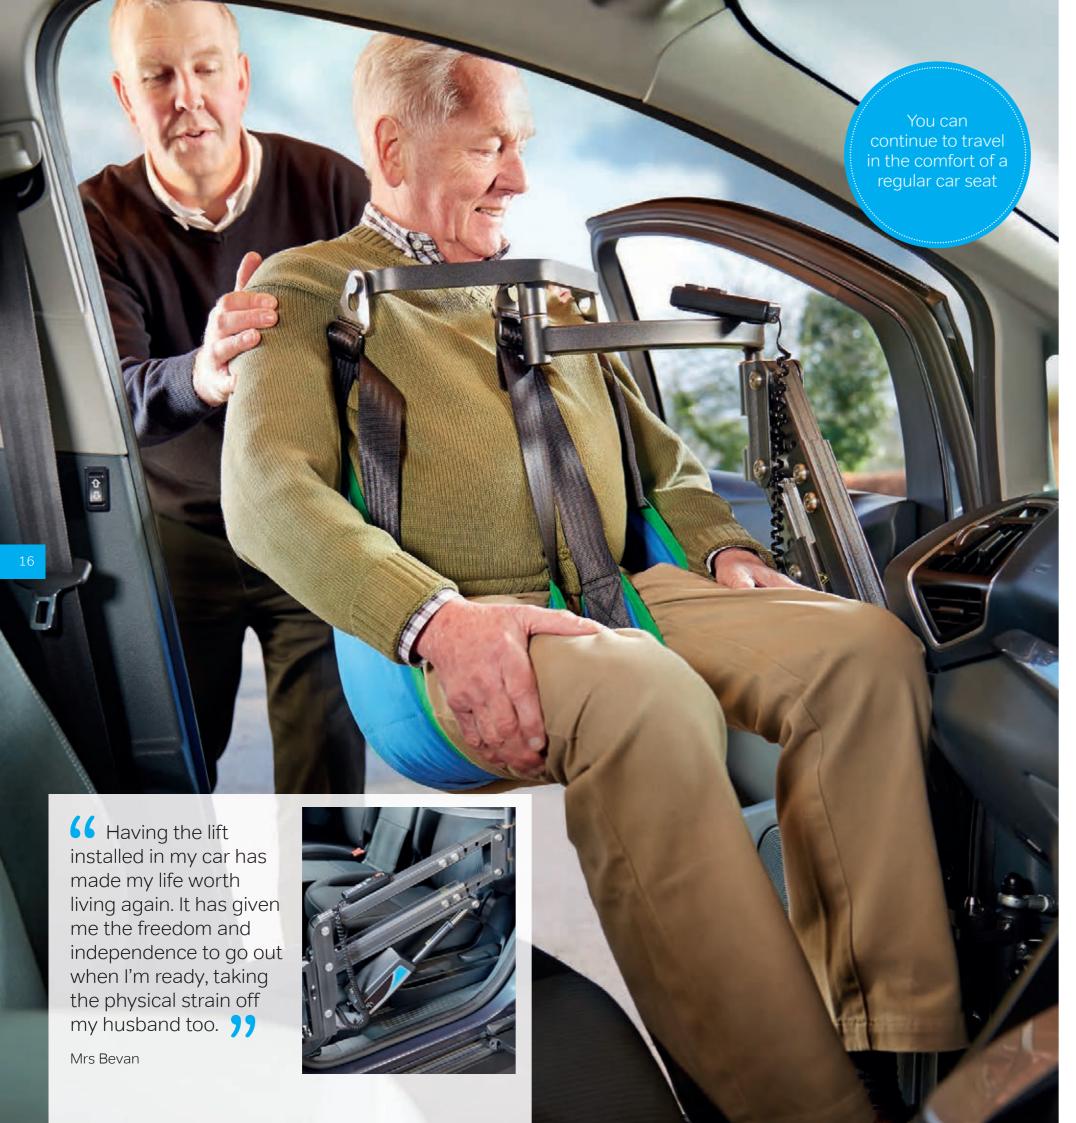

### Milford Person Lift

Getting in and out of your car with ease.

Our Milford Person Lift will help you travel in the comfort of a regular car seat, either in the driver's seat or front and rear passenger seats, rather than a Wheelchair Accessible Vehicle – so there's no need to change your vehicle.

# How the Milford Person Lift works

Whether you want to get behind the wheel or travel as a passenger, the Milford Person Lift will transfer you from your wheelchair and into your car seat by gently lifting you up using a comfortable sling and lowering you into position.