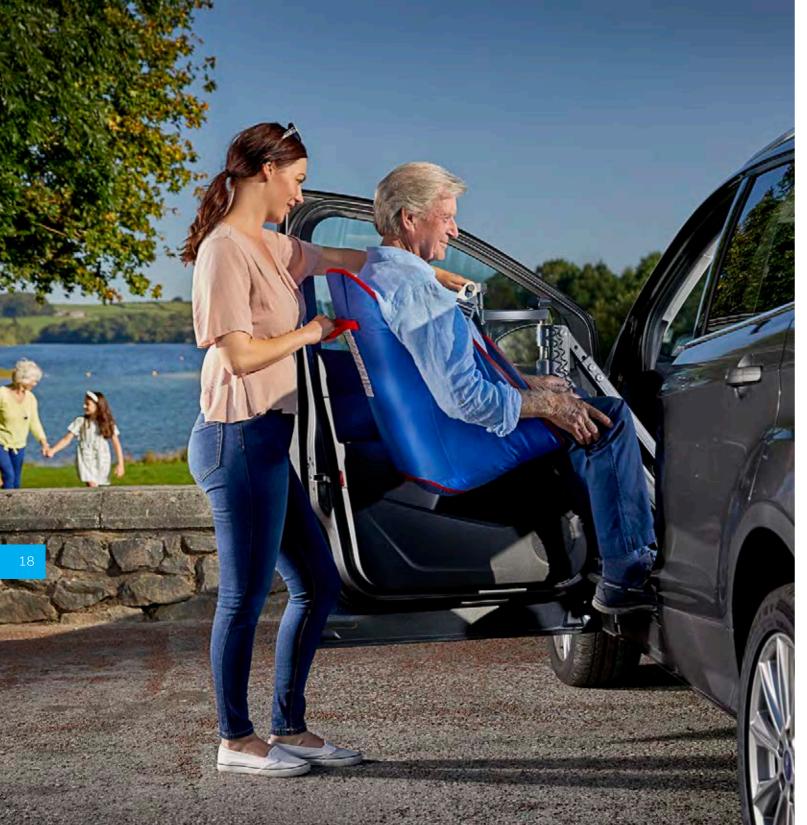

### Milford Person Lift

Getting in and out of your car with ease.

Our Milford Person Lift will help you travel in the comfort of a regular car seat, either in the driver's seat or front and rear passenger seats, rather than a Wheelchair Accessible Vehicle – so there's no need to change your vehicle.

#### Why choose the Milford Person Lift?

Works with standard car seats in any vehicle

Fits driver and front or rear passenger side

Simple to use and stow away while not in use

Quality tested and strong design

# How the Milford Person Lift works

Whether you want to get behind the wheel or travel as a passenger, the Milford Person Lift will transfer you from your wheelchair and into your car seat by gently lifting you up using a comfortable sling and lowering you into position.