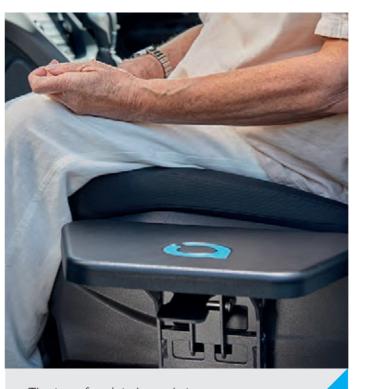

## **Autochair Transfer Plate**

The simple vehicle transfer solution.

Functional, stylish and discreet, the Autochair Transfer Plate is an innovative plate that gives passengers and drivers alike a stable and sturdy platform on which to pause before they settle themselves properly into their seat.

The clever design means that it is simple to install and easy to use, and can be suitable for people with almost all levels of mobility.

#### Why choose the Autochair Transfer Plate?

No drilling to your car required

Simple to use and stow away while not in use

Driver or passenger use

Weight limit 19 stone (120kgs)

Push the plate down as far as it will go