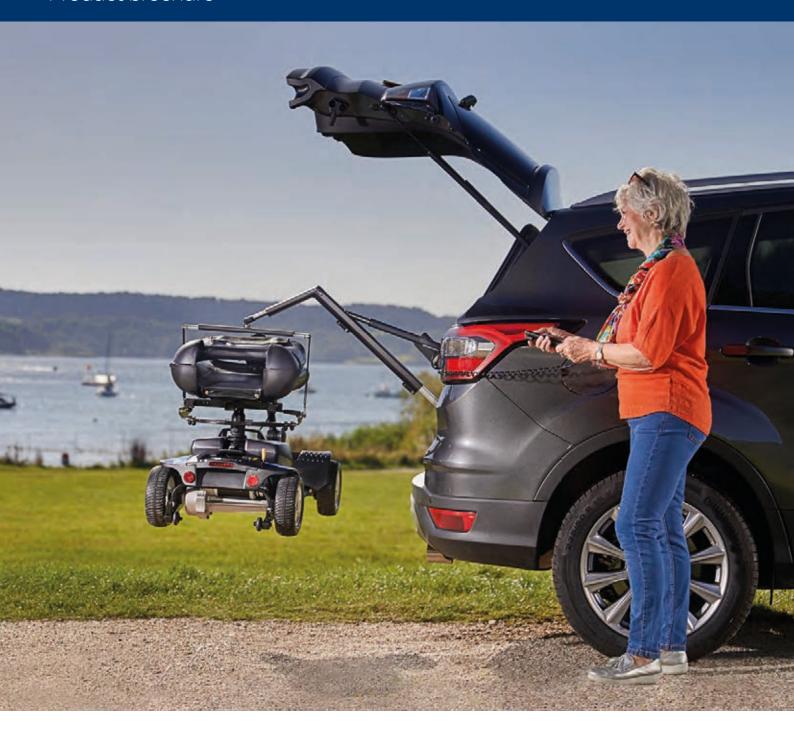

# Lifting and stowing

Our Smart Lifter range allows for easy loading, unloading, stowage and transport of your mobility scooter, powerchair or wheelchair to and from the boot of your car with just the touch of a button.

# Smart Lifter range

Making light work of lifting your scooter, wheelchair or powerchair into your car.

Imagine being able to load your mobility scooter, wheelchair or powerchair into the boot of your car without having to rely on anyone for help. With our Smart Lifter range of car boot hoists, you can do exactly that.

# Loading your scooter is easier than you might think

Stylish and strong, the Smart Lifter range of boot hoists are easy to use thanks to a simple operating system that makes loading your mobility scooter, wheelchair or powerchair into your vehicle possible with just a touch of a button.

It's as simple as lift, load and go.