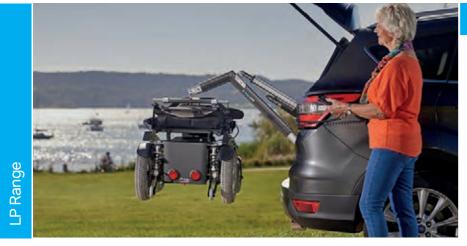

**LP Range** 

The most powerful hoist range in the world, the LP is suitable for all scooters and powerchairs weighing up to 200kgs

| Lifts      | Folding or fixed | 2 or 4 way? | Can be removed | Best for               | Suitable devices |
|------------|------------------|-------------|----------------|------------------------|------------------|
| 125<br>KGS | Fixed            | 4 way       | 1              | MPVs 4x4s Vans Estates | はは               |
| 150<br>KGS | Fixed            | 4 way       | <b>/</b>       | MPVs 4x4s Vans Estates | はは               |
| 200<br>KGS | Fixed            | 4 way       | <b>/</b>       | MPVs 4x4s Vans Estates | ははは              |
|            |                  |             |                |                        |                  |