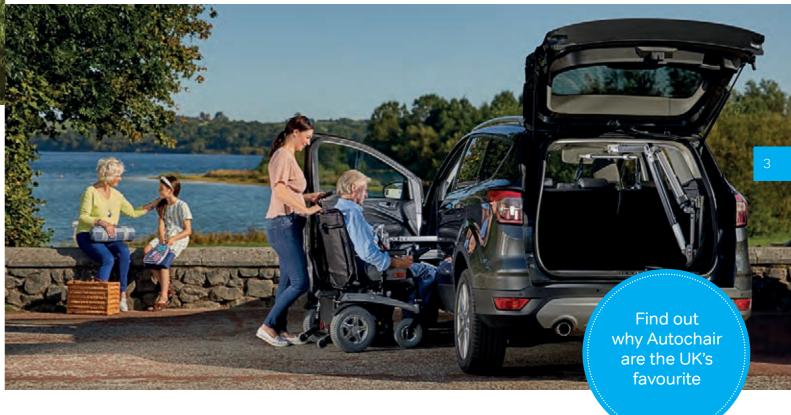

# Introducing our product ranges

Our vehicle adaptation products transform lives so you can rely on Autochair to make a positive difference to how you live your life each day.

# Lifting and stowing

Our Smart Lifter range allows for easy loading, unloading, stowage and transport of your mobility scooter, powerchair or wheelchair to and from the boot of your car with just the touch of a button.

# Lifts all types of wheelchairs, scooters <sup>°</sup> and powerchairs, giving you confidence to travel further Thank you for your quick and friendly service. We are both grateful for a bit more help to enable us to continue leading as full a life as possible. )) Mr & Mrs Wilson