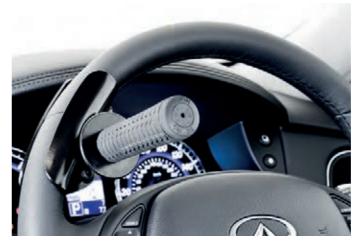

#### Putting you back in control.

For many people with limited mobility, arthritis and reduced manual dexterity, turning the steering wheel, operating the car's pedals or lights and engaging the handbrake can be a challenge. If that sounds like you, we can also supply and fit a wide range of driving aids to put you back in control of your vehicle. Your driving aids can be installed at the same time as your hoist or lift to give you a safer and more enjoyable driving experience all round.

We also offer a range of accessories to further enhance your travel experience. Products include restraints for your scooter or wheelchair whilst in transit, a choice of additional slings for added comfort in your Person Lift and bumper protectors for the car boot.