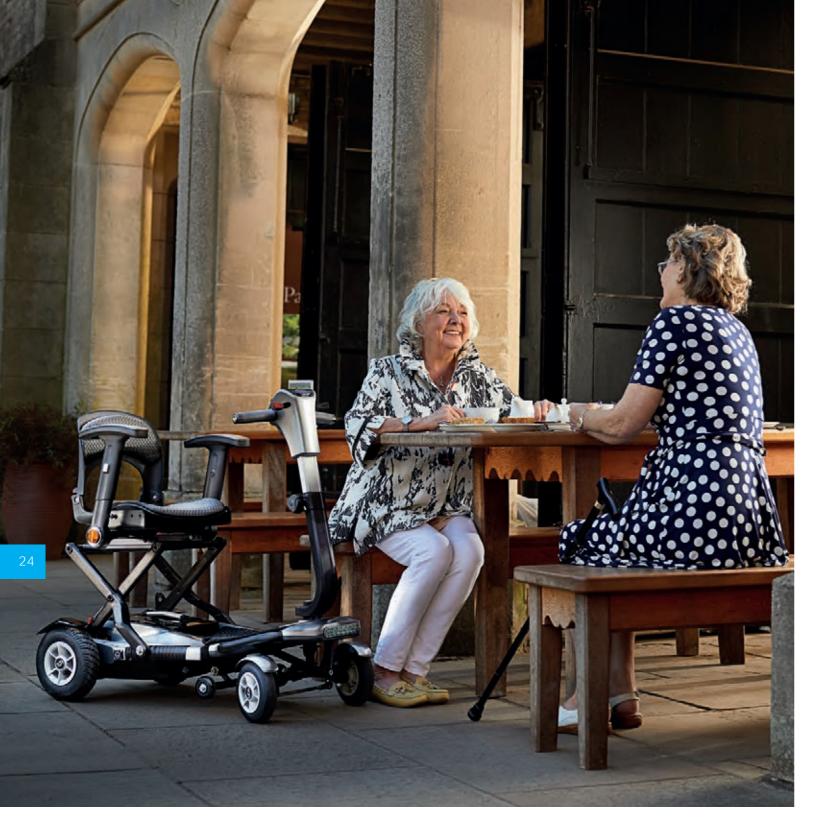

# Lifting and stowing

Our Smart Lifter range allows for easy loading, unloading, stowage and transport of your mobility scooter, powerchair or wheelchair to and from the boot of your car with just the touch of a button.

# Smart Lifter range

Making light work of lifting your scooter, wheelchair or powerchair into your car.

Imagine being able to load your mobility scooter, wheelchair or powerchair into the boot of your car without having to rely on anyone for help. With our Smart Lifter range of car boot hoists, you can do exactly that.