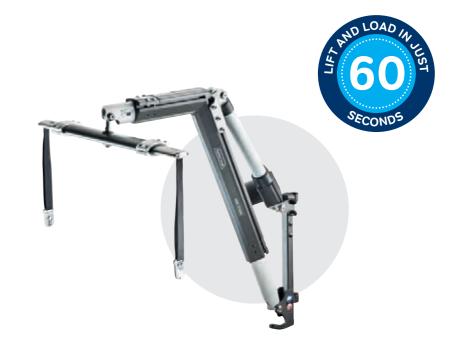

# Lifting and stowing

Our Smart Lifter range allows for easy loading, unloading, stowage and transport of your mobility scooter, powerchair or wheelchair to and from the boot of your car with just the touch of a button.

# Smart Lifter range

Making light work of lifting your scooter, wheelchair or powerchair into your car.

Imagine being able to load your mobility scooter, wheelchair or powerchair into the boot of your car without having to rely on anyone for help. With our Smart Lifter range of car boot hoists, you can do exactly that.

# Loading your scooter is easier than you might think

Stylish and strong, the Smart Lifter range of boot hoists are easy to use thanks to a simple operating system that makes loading your mobility scooter, wheelchair or powerchair into your vehicle possible with just a touch of a button.

It's as simple as lift, load and go.