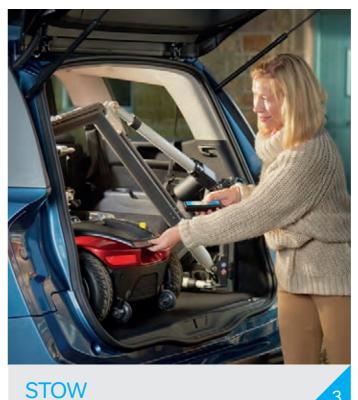

LIFT

**LOAD** 

**REMOVE** 

# Loading your scooter is easier than you might think

Stylish and strong, the Smart Lifter range of boot hoists are easy to use thanks to a simple operating system that makes loading your mobility scooter, wheelchair or powerchair into your vehicle possible with just a touch of a button.

It's as simple as lift, load and go.