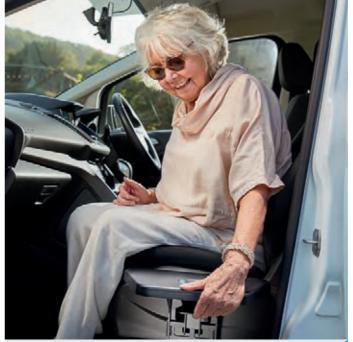

## **Autochair Transfer Plate**

The simple vehicle transfer solution.

Functional, stylish and discreet, the Autochair Transfer Plate is an innovative plate that gives passengers and drivers alike a stable and sturdy platform on which to pause before they settle themselves properly into their seat.

# How the Autochair Transfer Plate works

Installed for driver or passenger use, the Transfer Plate is the perfect solution to give passengers and drivers the confidence to move safely into their car seat and then out again.