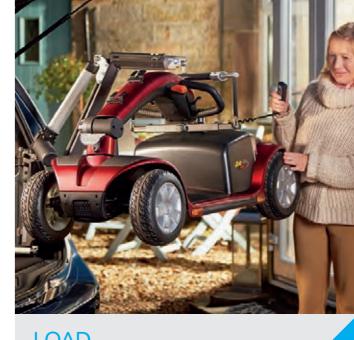

LIFT

**LOAD** 

**REMOVE** 

# Loading your scooter is easier than you might think

Stylish and strong, the Smart Lifter range of boot hoists are easy to use thanks to a simple operating system that makes loading your mobility scooter, wheelchair or powerchair into your vehicle possible with just a touch of a button.

It's as simple as lift, load and go.