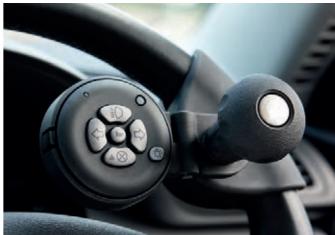

#### Putting you back in control.

For many people with limited mobility, arthritis and reduced manual dexterity, turning the steering wheel, operating the car's pedals or lights and engaging the handbrake can be a challenge. If that sounds like you, we can also supply and fit a wide range of driving aids to put you back in control of your vehicle. Your driving aids can be installed at the same time as your hoist or lift to give you a safer and more enjoyable driving experience all round.

We also offer a range of accessories to further enhance your travel experience. Products include restraints for your scooter or wheelchair whilst in transit, a choice of additional slings for added comfort in your Person Lift and bumper protectors for the car boot.