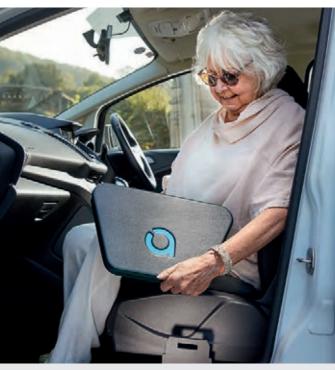

## **Autochair Transfer Plate**

The simple vehicle transfer solution.

Functional, stylish and discreet, the Autochair Transfer Plate is an innovative plate that gives passengers and drivers alike a stable and sturdy platform on which to pause before they settle themselves properly into their seat.

The clever design means that it is simple to install and easy to use, and can be suitable for people with almost all levels of mobility.

#### Why choose the Autochair Transfer Plate?

No drilling to your car required

Simple to use and stow away while not in use

Driver or passenger use

Weight limit 19 stone (120kgs)

Push the plate down as far as it will go

The transfer plate is ready to use

Lift the release lever to simply remove the plate