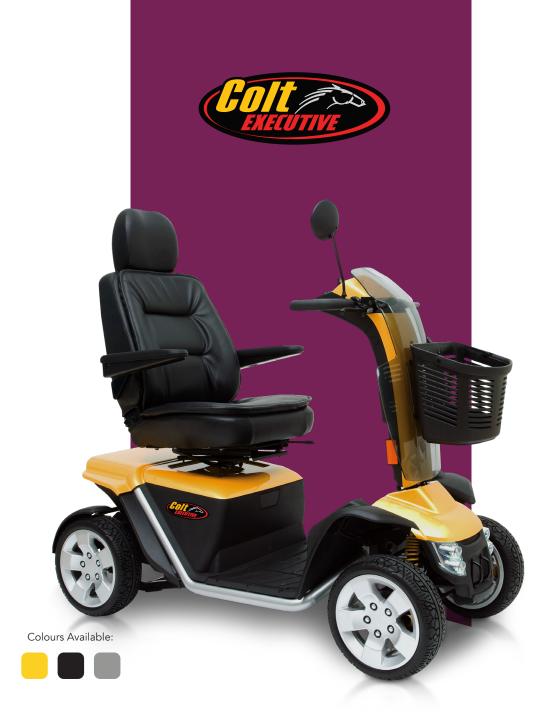

## Powerful Performance With Exceptional Style

You're active and always on the go. You need a scooter that is up to the task! Appeal to your sporty side with the Colt Executive. Enjoy premium suspension, bright lighting and other sophisticated features, all in one sporty package.

| Specifications                      |                                                                                                                                                  |
|-------------------------------------|--------------------------------------------------------------------------------------------------------------------------------------------------|
| Scooter                             |                                                                                                                                                  |
| Weight Capacity                     | 28 st 8 lbs (181 kg)                                                                                                                             |
| Overall Length                      | 1422 mm (56")                                                                                                                                    |
| Overall Width                       | 692 mm (27.25")                                                                                                                                  |
| Overall Height                      | 1346 - 1435 mm (53 - 56.5")                                                                                                                      |
| Drive Tyres                         | Front & Rear 330 mm (13") -<br>Solid                                                                                                             |
| Ground Clearance                    | 89 mm (3.5") at Motor                                                                                                                            |
| Heaviest Piece<br>When Disassembled | Main Frame: 100 kg (221.25 lbs)                                                                                                                  |
| Colour(s)                           | Yellow, Black, Grey                                                                                                                              |
| Suspension                          | Front & Rear Suspension                                                                                                                          |
| Standard Seating                    | Type: CRS Deluxe<br>Weight: 25 kg (55 lbs)<br>Material: Black Vinyl<br>Dimensions: 533 mm (21")<br>Overall Width<br>432 mm (17") Effective Depth |
| Mobility                            |                                                                                                                                                  |
| Turning Radius                      | 1905 mm (75")                                                                                                                                    |
| Max Speed                           | Up to 7.8 mph                                                                                                                                    |
| Max. Obstacle Climb                 | 100 mm (4")                                                                                                                                      |
| Drivetrain                          | Rear-Wheel Drive, Sealed<br>Transaxle , 24v DC Motor                                                                                             |
| Dual Breaking System                | Regenerative &<br>Electromechanical                                                                                                              |
| Battery                             |                                                                                                                                                  |
| Battery Requirements                | 2 x 12v Sealed Lead Acid,<br>Non-Spillable, Deep Cycle                                                                                           |
| Battery Charger                     | 8-Amp Off-Board                                                                                                                                  |
| Battery Weight                      | 27.5 kg Each                                                                                                                                     |
| Total Weight<br>Without Batteries   | 125.25 kg                                                                                                                                        |
| Range Per Charge                    | Up to 24.4 Miles (39.25 km)                                                                                                                      |