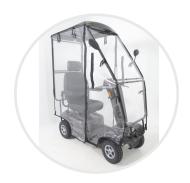

## High Capacity 8mph with optional 'All Weather' Solid Canopy

- Contempory powerful scooter with range of up to 35 miles.
- Optional 'All weather' canopy with 'roll up' sides.
- Large 13" tyres and full suspension allowing you to breeze over rougher terrain
- Powerful 75 Ah batteries for great travel range
- Spacious adjustable Captain seat, ensuring you always ride in comfort.

## **Omega 8**

The Omega 8 is perfect for luxury travelling with the optional 'All Weather' Canopy, the Omega allows you to travel in comfort and style come 'rain or shine'! The high capacity 1500w motor with the 75Ah batteries give you the ability to travel long distances with exceptional comfort and speed, restoring your freedom and giving you new experiences every day. With the large 13" tyres and the all-round suspension, the Omega can clear high ground and travel over rough terrain offering you more flexibility in where you travel. A fully adjustable Captain seat (which takes up to 28st) gives a large spacious seating and driving position and ensures exceptional amounts of comfort, perfect for all users. Thanks to the gas-assisted tiller, adjusting the driving controls is simple. Choosing the 'All Weather' Solid Canopy option allows you to travel in comfort in all weathers. The heavy duty vinyl sides guarantee you further protection and are also easy and simple to roll-up out of the way when not required.

## **Specifications**

Great Turning Circle with large 13" tyres and all round suspension

Optional 'All Weather' Canopy with 'Roll up' Sides for 'Rain or

Large spacious fully adjustable Captain seat plus clear unobstructed view.