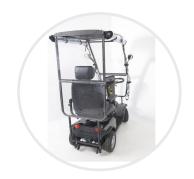

## High Capacity 8mph with optional 'All Weather' Solid Canopy

- Contempory powerful scooter with range of up to 35 miles.
- Optional 'All weather' canopy with 'roll up' sides.
- Large 13" tyres and full suspension allowing you to breeze over rougher terrain
- Powerful 75 Ah batteries for great travel range
- Spacious adjustable Captain seat, ensuring you always ride in comfort.

## **Omega 8**

The Omega 8 is perfect for luxury travelling with the optional 'All Weather' Canopy, the Omega allows you to travel in comfort and style come 'rain or shine'! The high capacity 1500w motor with the 75Ah batteries give you the ability to travel long distances with exceptional comfort and speed, restoring your freedom and giving you new experiences every day. With the large 13" tyres and the all-round suspension, the Omega can clear high ground and travel over rough terrain offering you more flexibility in where you travel. A fully adjustable Captain seat (which takes up to 28st) gives a large spacious seating and driving position and ensures exceptional amounts of comfort, perfect for all users. Thanks to the gas-assisted tiller, adjusting the driving controls is simple. Choosing the 'All Weather' Solid Canopy option allows you to travel in comfort in all weathers. The heavy duty vinyl sides guarantee you further protection and are also easy and simple to roll-up out of the way when not required.

## **Specifications**

Great Turning Circle with large 13" tyres and all round suspension

Optional 'All Weather' Canopy with 'Roll up' Sides for 'Rain or

Large spacious fully adjustable Captain seat plus clear unobstructed view.