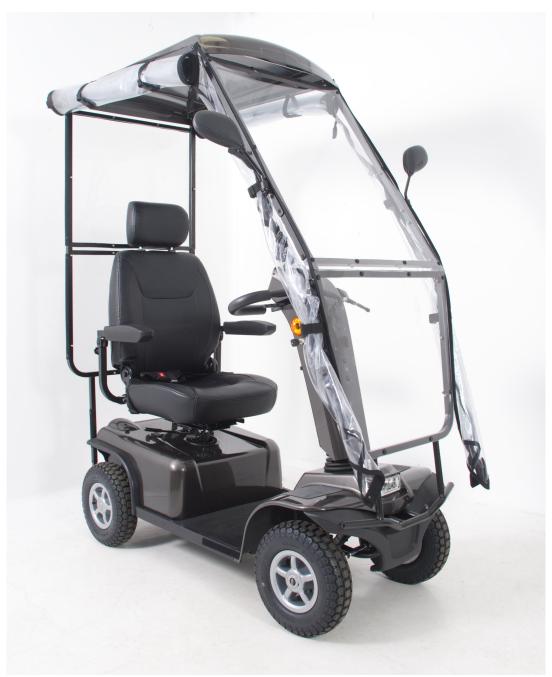

## High Capacity 8mph with optional 'All Weather' Solid Canopy

- Contempory powerful scooter with range of up to 35 miles.
- Optional 'All weather' canopy with 'roll up' sides.
- Large 13" tyres and full suspension allowing you to breeze over rougher terrain
- Powerful 75 Ah batteries for great travel range
- Spacious adjustable Captain seat, ensuring you always ride in comfort.

## **Omega 8**

The Omega 8 is perfect for luxury travelling with the optional 'All Weather' Canopy, the Omega allows you to travel in comfort and style come 'rain or shine'! The high capacity 1500w motor with the 75Ah batteries give you the ability to travel long distances with exceptional comfort and speed, restoring your freedom and giving you new experiences every day. With the large 13" tyres and the all-round suspension, the Omega can clear high ground and travel over rough terrain offering you more flexibility in where you travel. A fully adjustable Captain seat (which takes up to 28st) gives a large spacious seating and driving position and ensures exceptional amounts of comfort, perfect for all users. Thanks to the gas-assisted tiller, adjusting the driving controls is simple. Choosing the 'All Weather' Solid Canopy option allows you to travel in comfort in all weathers. The heavy duty vinyl sides guarantee you further protection and are also easy and simple to roll-up out of the way when not required.

## **Specifications**

Great Turning Circle with large 13" tyres and all round suspension

Optional 'All Weather' Canopy with 'Roll up' Sides for 'Rain or

Large spacious fully adjustable Captain seat plus clear unobstructed view.