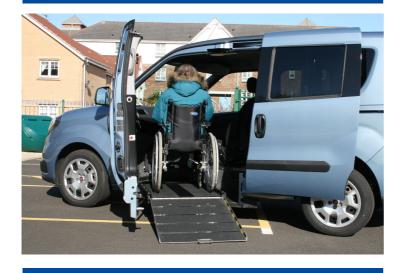

EXTRA WIDE NEARSIDE PASSENGER DOOR AND SLIDING REAR PASSENGER DOORS

SECURE 4 POINT WHEELCHAIR
RESTRAINT SYSTEM

Vic Young (South Shields) Ltd

Newcastle Road, South Shields, Tyne & Wear, NE34 9QE | Tel: 0191 427 1566 www.vicyoung.co.uk | email: enquiries@vicyoung.co.uk

NEARSIDE WHEELCHAIR LOADING ALLOWS FOR DISABLED PASSENGER TO SIT SECURELY UPFRONT

UNIQUE UPFRONT DESIGN RESULTS IN NO LOSS OF SEATING OR LUGGAGE SPACE LARGE ENCLOSED BOOT IDEAL FOR STORING WHEELCHAIRS AND EXTRA EQUIPMENT