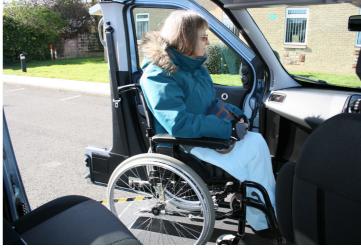

## UPFRONT PASSENGER CONVERSION FIAT DOBLO WHEELCHAIR ACCESS VEHICLE

WHEELCHAIR LOADING AT NEARSIDE | LARGE BOOTSPACE | SEATS 5 PEOPLE

LOWERED FLOOR PROVIDES EXCELLENT EYE-LINE HEIGHT FOR UPFRONT PASSENGER