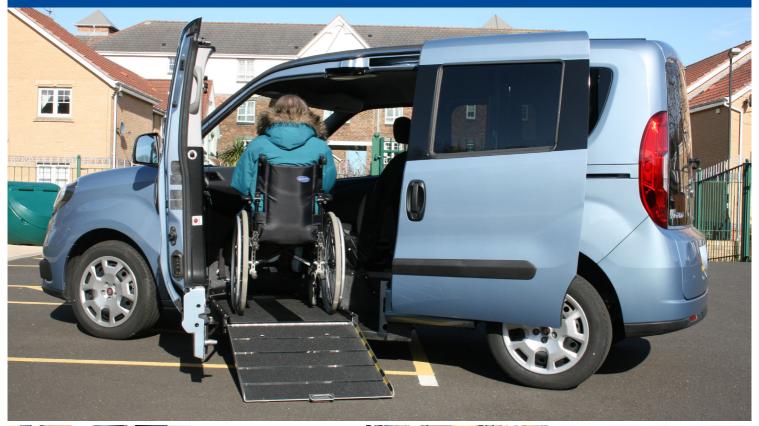

## UPFRONT PASSENGER CONVERSION FIAT DOBLO WHEELCHAIR ACCESS VEHICLE

WHEELCHAIR LOADING AT NEARSIDE | LARGE BOOTSPACE | SEATS 5 PEOPLE

Vic Young (South Shields) Ltd

Newcastle Road, South Shields, Tyne & Wear, NE34 9QE | Tel: 0191 427 1566 www.vicyoung.co.uk | email: enquiries@vicyoung.co.uk

## UPFRONT PASSENGER CONVERSION FIAT DOBLO WHEELCHAIR ACCESS VEHICLE

WHEELCHAIR LOADING AT NEARSIDE | LARGE BOOTSPACE | SEATS 5 PEOPLE

TURNTABLE
LOADING SYSTEM WITH
MANUAL SLIDE OUT RAMP

UP TO 58.5" HEADROOM FOR WHEELCHAIR USER

EXTRA WIDE NEARSIDE PASSENGER DOOR AND SLIDING REAR PASSENGER DOORS

SECURE 4 POINT WHEELCHAIR
RESTRAINT SYSTEM

Vic Young (South Shields) Ltd

Newcastle Road, South Shields, Tyne & Wear, NE34 9QE | Tel: 0191 427 1566 www.vicyoung.co.uk | email: enquiries@vicyoung.co.uk