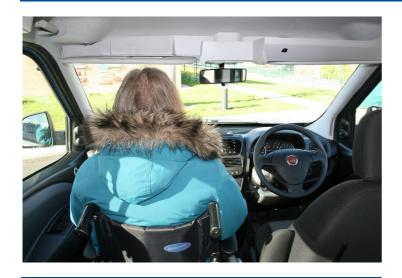

## UPFRONT PASSENGER CONVERSION FIAT DOBLO WHEELCHAIR ACCESS VEHICLE

WHEELCHAIR LOADING AT NEARSIDE | LARGE BOOTSPACE | SEATS 5 PEOPLE

LOWERED FLOOR PROVIDES EXCELLENT EYE-LINE HEIGHT FOR UPFRONT PASSENGER

NEARSIDE WHEELCHAIR LOADING ALLOWS FOR DISABLED PASSENGER TO SIT SECURELY UPFRONT

UNIQUE UPFRONT DESIGN RESULTS IN NO LOSS OF SEATING OR LUGGAGE SPACE LARGE ENCLOSED BOOT IDEAL FOR STORING WHEELCHAIRS AND EXTRA EQUIPMENT