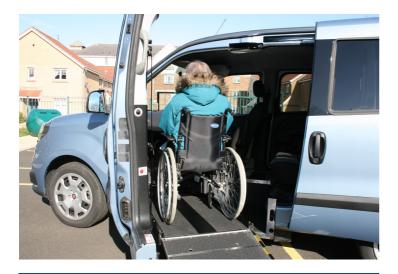

EXTRA WIDE NEARSIDE PASSENGER DOOR AND SLIDING REAR PASSENGER DOORS

SECURE 4 POINT WHEELCHAIR
RESTRAINT SYSTEM

Vic Young (South Shields) Ltd

Newcastle Road, South Shields, Tyne & Wear, NE34 9QE | Tel: 0191 427 1566 www.vicyoung.co.uk | email: enquiries@vicyoung.co.uk

NEARSIDE WHEELCHAIR LOADING ALLOWS FOR DISABLED PASSENGER TO SIT SECURELY UPFRONT

UNIQUE UPFRONT DESIGN RESULTS IN NO LOSS OF SEATING OR LUGGAGE SPACE LARGE ENCLOSED BOOT IDEAL FOR STORING WHEELCHAIRS AND EXTRA EQUIPMENT