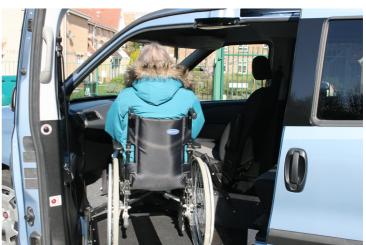

## UPFRONT PASSENGER CONVERSION FIAT DOBLO WHEELCHAIR ACCESS VEHICLE

WHEELCHAIR LOADING AT NEARSIDE | LARGE BOOTSPACE | SEATS 5 PEOPLE

TURNTABLE
LOADING SYSTEM WITH
MANUAL SLIDE OUT RAMP

UP TO 58.5" HEADROOM FOR WHEELCHAIR USER

EXTRA WIDE NEARSIDE PASSENGER DOOR AND SLIDING REAR PASSENGER DOORS

SECURE 4 POINT WHEELCHAIR
RESTRAINT SYSTEM

Vic Young (South Shields) Ltd

Newcastle Road, South Shields, Tyne & Wear, NE34 9QE | Tel: 0191 427 1566 www.vicyoung.co.uk | email: enquiries@vicyoung.co.uk