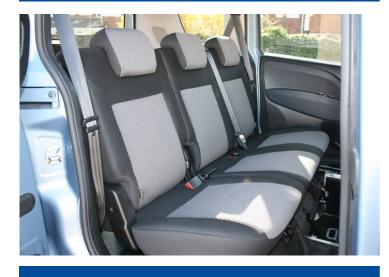

## UPFRONT PASSENGER CONVERSION FIAT DOBLO WHEELCHAIR ACCESS VEHICLE

WHEELCHAIR LOADING AT NEARSIDE | LARGE BOOTSPACE | SEATS 5 PEOPLE

Vic Young (South Shields) Ltd

Newcastle Road, South Shields, Tyne & Wear, NE34 9QE | Tel: 0191 427 1566 www.vicyoung.co.uk | email: enquiries@vicyoung.co.uk

NEARSIDE WHEELCHAIR LOADING ALLOWS FOR DISABLED PASSENGER TO SIT SECURELY UPFRONT

UNIQUE UPFRONT DESIGN RESULTS IN NO LOSS OF SEATING OR LUGGAGE SPACE LARGE ENCLOSED BOOT IDEAL FOR STORING WHEELCHAIRS AND EXTRA EQUIPMENT