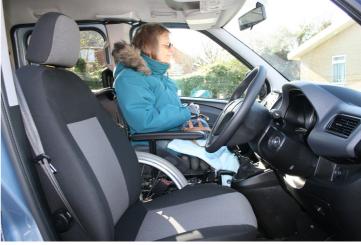

## UPFRONT PASSENGER CONVERSION FIAT DOBLO WHEELCHAIR ACCESS VEHICLE

WHEELCHAIR LOADING AT NEARSIDE | LARGE BOOTSPACE | SEATS 5 PEOPLE

LOWERED FLOOR PROVIDES EXCELLENT EYE-LINE HEIGHT FOR UPFRONT PASSENGER

NEARSIDE WHEELCHAIR LOADING ALLOWS FOR DISABLED PASSENGER TO SIT SECURELY UPFRONT

UNIQUE UPFRONT DESIGN RESULTS IN NO LOSS OF SEATING OR LUGGAGE SPACE LARGE ENCLOSED BOOT IDEAL FOR STORING WHEELCHAIRS AND EXTRA EQUIPMENT