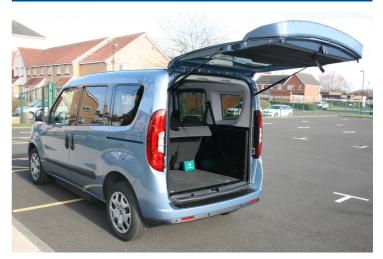

NEARSIDE WHEELCHAIR LOADING ALLOWS FOR DISABLED PASSENGER TO SIT SECURELY UPFRONT

UNIQUE UPFRONT DESIGN RESULTS IN NO LOSS OF SEATING OR LUGGAGE SPACE LARGE ENCLOSED BOOT IDEAL FOR STORING WHEELCHAIRS AND EXTRA EQUIPMENT

Vic Young (South Shields) Ltd

Newcastle Road, South Shields, Tyne & Wear, NE34 9QE | Tel: 0191 427 1566 www.vicyoung.co.uk | email: enquiries@vicyoung.co.uk