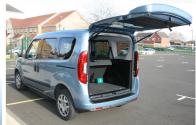

## UPFRONT PASSENGER CONVERSION FIAT DOBLO WHEELCHAIR ACCESS VEHICLE

WHEELCHAIR LOADING AT NEARSIDE | LARGE BOOTSPACE | SEATS 5 PEOPLE

TURNTABLE
LOADING SYSTEM WITH
MANUAL SLIDE OUT RAMP

UP TO 58.5" HEADROOM FOR WHEELCHAIR USER