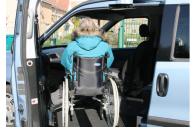

NEARSIDE WHEELCHAIR LOADING ALLOWS FOR DISABLED PASSENGER TO SIT SECURELY UPFRONT

UNIQUE UPFRONT DESIGN RESULTS IN NO LOSS OF SEATING OR LUGGAGE SPACE LARGE ENCLOSED BOOT IDEAL FOR STORING WHEELCHAIRS AND EXTRA EQUIPMENT