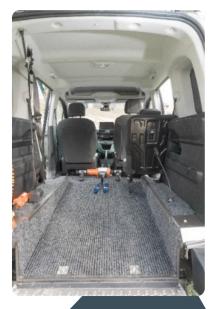

## Enjoy comfort without compromise

All our accessible vehicles have access via a wide low angle lightweight ramp at the rear with a choice of gas assistance or fully automated operation. The attention to detail including interior soundproofing and carpeting make our Wheelchair Accessible Vehicles a family favourite quieter all year round and much warmer in the winter.

#### **Accessible Features**

Seating the wheelchair passenger comfortably within the cabin.

- Spacious interior, wide low angle access and extensive headroom
- Full attendant access
- Easy to use securing system
- Assister winch helping access
- Powered ramp and tailgate available