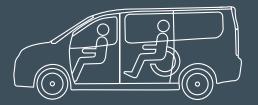

## Enjoy comfort without compromise

All our accessible vehicles have access via a wide low angle lightweight ramp at the rear with a choice of gas assistance or fully automated operation. The attention to detail including interior soundproofing and carpeting make our Wheelchair Accessible Vehicles a family favourite quieter all year round and much warmer in the winter.

#### **Accessible Features**

Seating the wheelchair passenger comfortably within the cabin.

- Spacious interior, wide low angle access and extensive headroom
- Full attendant access
- Easy to use securing system
- Assister winch helping access
- Powered ramp and tailgate available