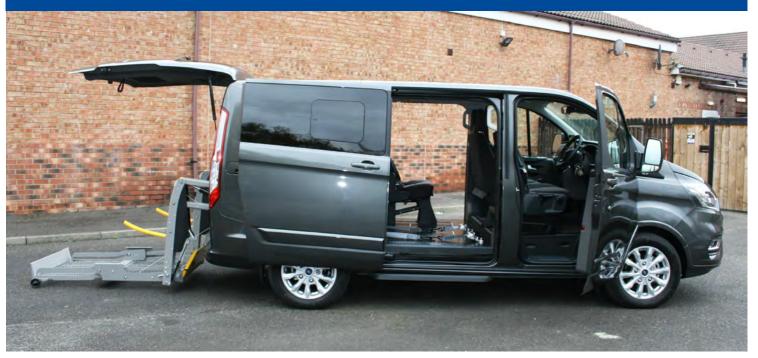

## FORD CUSTOM TITANIUM

WHEELCHAIR ACCESS VEHICLE

Vic Young (South Shields) Ltd

Newcastle Road, South Shields, Tyne & Wear, NE34 9QE | Tel: 0191 427 1566 www.vicyoung.co.uk | email: enquiries@vicyoung.co.uk

- 7 Seats + Wheelchair
- 9 Seats without Wheelchair Passenger
- 2 L Diesel Engine
- Electric Tail Lift
- 17 Inch Silver Alloy Wheels
- Perimeter Alarm
- Rear Mud Flaps
- Electrically Operated Heated and Power Foldable Door Mirrors
- Sink Audio System with DAB/AM/FM with Bluetooth and Voice Control
- 8 Inch Touchscreen Display
- USB Ports
- 10 Speaker Sound System
- Highly Versatile
  Conference Seating