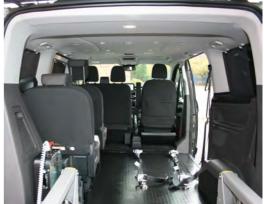

## FORD CUSTOM TITANIUM

WHEELCHAIR ACCESS VEHICLE

Vic Young (South Shields) Ltd

Newcastle Road, South Shields, Tyne & Wear, NE34 9QE | Tel: 0191 427 1566 www.vicyoung.co.uk | email: enquiries@vicyoung.co.uk

- 7 Seats + Wheelchair
- 9 Seats without Wheelchair Passenger
- 2 L Diesel Engine
- Electric Tail Lift
- 17 Inch Silver Alloy Wheels
- Perimeter Alarm
- Rear Mud Flaps
- Electrically Operated Heated and Power Foldable Door Mirrors
- Sink Audio System with DAB/AM/FM with Bluetooth and Voice Control
- 8 Inch Touchscreen Display
- USB Ports
- 10 Speaker Sound System
- Highly Versatile
  Conference Seating