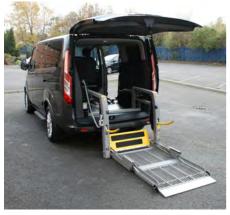

## FORD CUSTOM TITANIUM

WHEELCHAIR ACCESS VEHICLE

Vic Young (South Shields) Ltd

Newcastle Road, South Shields, Tyne & Wear, NE34 9QE | Tel: 0191 427 1566 www.vicyoung.co.uk | email: enquiries@vicyoung.co.uk

- 7 Seats + Wheelchair
- 9 Seats without Wheelchair Passenger
- 2 L Diesel Engine
- Electric Tail Lift
- 17 Inch Silver Alloy Wheels
- Perimeter Alarm
- Rear Mud Flaps
- Electrically Operated Heated and Power Foldable Door Mirrors
- Sink Audio System with DAB/AM/FM with Bluetooth and Voice Control
- 8 Inch Touchscreen Display
- USB Ports
- 10 Speaker Sound System
- Highly Versatile
  Conference Seating