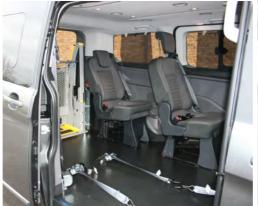

## FORD CUSTOM TITANIUM

WHEELCHAIR ACCESS VEHICLE

Vic Young (South Shields) Ltd

Newcastle Road, South Shields, Tyne & Wear, NE34 9QE | Tel: 0191 427 1566 www.vicyoung.co.uk | email: enquiries@vicyoung.co.uk

- 7 Seats + Wheelchair
- 9 Seats without Wheelchair Passenger
- 2 L Diesel Engine
- Electric Tail Lift
- 17 Inch Silver Alloy Wheels
- Perimeter Alarm
- Rear Mud Flaps
- Electrically Operated Heated and Power Foldable Door Mirrors
- Sink Audio System with DAB/AM/FM with Bluetooth and Voice Control
- 8 Inch Touchscreen Display
- USB Ports
- 10 Speaker Sound System
- Highly Versatile
  Conference Seating