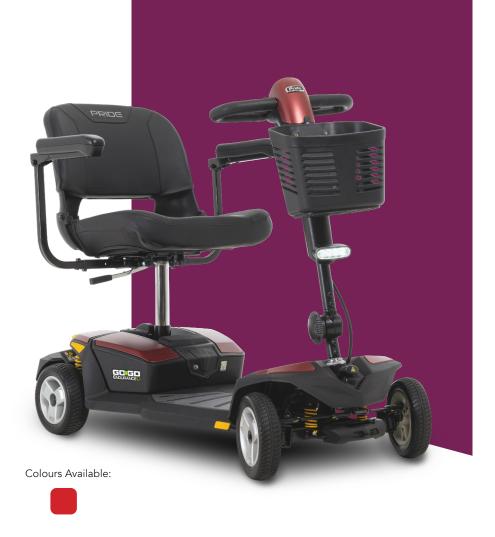

## **Travelling Has Never Been Easier!** Enjoy a Smooth, Comfortable Ride

With the Go-Go<sup>®</sup> Endurance Li, travelling has never been easier! This 4-wheel scooter has everything you need for a safe and convenient trip. With the standard 8 Ah airline-compliant lithium battery pack\*\*, the Go-Go Endurance is perfect for air travel. Feather-touch disassembly provides the portability you need when you arrive at your destination. Enjoy a smooth, comfortable ride with Comfort-Trac Suspension.

## Features

Dual Charging Ports Can Charge Battery Pack On/Off-board.

Standard 8 Ah Airline-Compliant Lithium Battery

Delta Tiller With Ergonomic Wraparound Handles