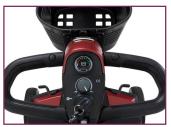

## Features

Dual Charging Ports Can Charge Battery Pack On/Off-board.

Standard 8 Ah Airline-Compliant Lithium Battery

Delta Tiller With Ergonomic Wraparound Handles