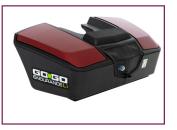

## **Travelling Has Never Been Easier!** Enjoy a Smooth, Comfortable Ride

With the Go-Go<sup>®</sup> Endurance Li, travelling has never been easier! This 4-wheel scooter has everything you need for a safe and convenient trip. With the standard 8 Ah airline-compliant lithium battery pack\*\*, the Go-Go Endurance is perfect for air travel. Feather-touch disassembly provides the portability you need when you arrive at your destination. Enjoy a smooth, comfortable ride with Comfort-Trac Suspension.

## Features

Dual Charging Ports Can Charge Battery Pack On/Off-board.

Standard 8 Ah Airline-Compliant Lithium Battery

Delta Tiller With Ergonomic Wraparound Handles