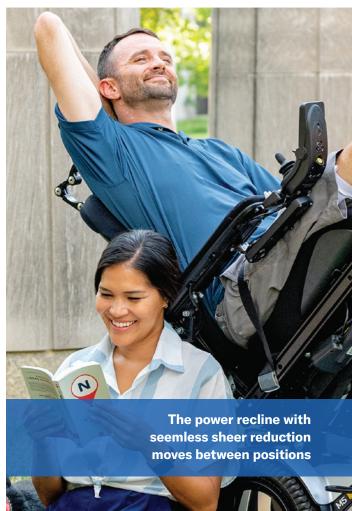

#### Power recline

Smooth and safe power recline with seamless sheer reduction for any user up to 150kg.