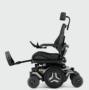

# Conquer anything

The M5 Corpus® offers exceptional comfort and stability combined with high-performing motors enabling a top speed of 12 km. With the high elevation and a significant reach, the M5 Corpus certainly makes the world more accessible.

#### Active Reach

Tilts the seat forward by up to 20° and raises it to extend functional reach, aid in transfers and your daily activities.

#### **Active Height**

Enables you to drive up to 5 km/h while fully elevated and combines seamlessly with *Active Reach* to give you the ultimate advantage in accessing your environment.