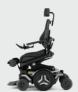

# Conquer anything

The M5 Corpus® offers exceptional comfort and stability combined with high-performing motors enabling a top speed of 12 km. With the high elevation and a significant reach, the M5 Corpus certainly makes the world more accessible.

#### Active Reach

Tilts the seat forward by up to 20° and raises it to extend functional reach, aid in transfers and your daily activities.

#### **Active Height**

Enables you to drive up to 5 km/h while fully elevated and combines seamlessly with *Active Reach* to give you the ultimate advantage in accessing your environment.