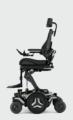

# Conquer anything

The M5 Corpus® offers exceptional comfort and stability combined with high-performing motors enabling a top speed of 12 km. With the high elevation and a significant reach, the M5 Corpus certainly makes the world more accessible.

#### Active Reach

Tilts the seat forward by up to 20° and raises it to extend functional reach, aid in transfers and your daily activities.

#### **Active Height**

Enables you to drive up to 5 km/h while fully elevated and combines seamlessly with *Active Reach* to give you the ultimate advantage in accessing your environment.