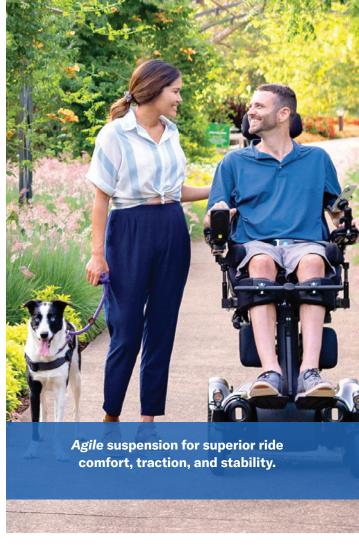

### Corpus® - follows the contours of the body

The Corpus® seating system features an ergonomic design that follows the contours of the body. Improved comfort, pelvic positioning, lateral stability and immersion are all key objectives of the new Corpus cushions.

Corpus cushions feature softer dual-density foam on the backrest, a re-designed pelvic well and Stretch-Air™, a breathable, water-resistant cushion fabric that is machine-washable at 60°C.