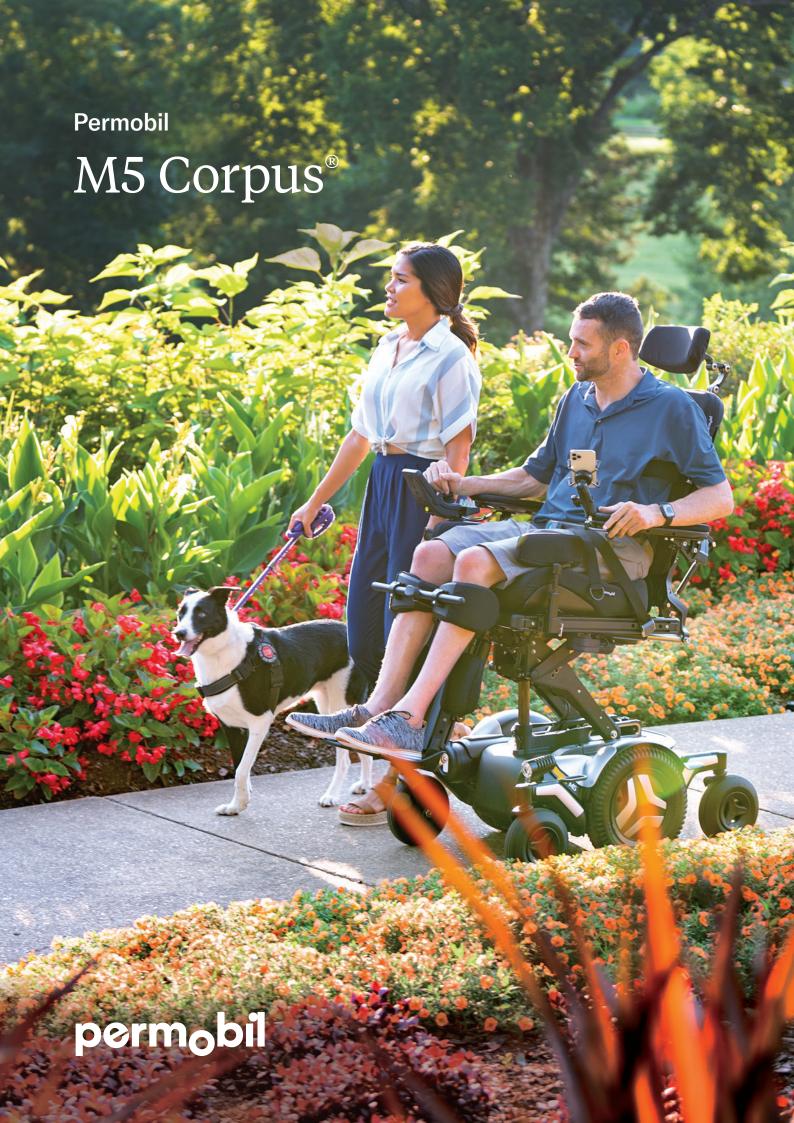

# Conquer anything

The M5 Corpus® offers exceptional comfort and stability combined with high-performing motors enabling a top speed of 12 km. With the high elevation and a significant reach, the M5 Corpus certainly makes the world more accessible.