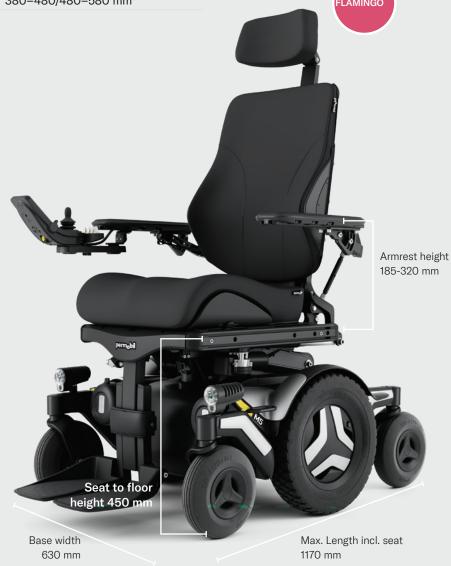

## M5 Corpus® Specifications

| Max. speed                                                                                                   | 12 km/h (6 & 10 km/h option)                                                                  |
|--------------------------------------------------------------------------------------------------------------|-----------------------------------------------------------------------------------------------|
| Range (G24: 85 Ah batteries)                                                                                 | 40 km*                                                                                        |
| Max. user weight                                                                                             | 150 kg                                                                                        |
| Obstacle climbing (with run up)                                                                              | 50 mm (100 mm)                                                                                |
| Min. turning diameter                                                                                        | 1120 mm                                                                                       |
| Turning in corridor                                                                                          | 1130 mm                                                                                       |
| Suspension                                                                                                   | Agile                                                                                         |
| Electronics R-net                                                                                            | 120 A                                                                                         |
| Width incl. seat and armrest                                                                                 | 650–790 mm                                                                                    |
| Height                                                                                                       | 960–1170 mm                                                                                   |
| Min. transport length                                                                                        | 880 mm                                                                                        |
| Min. transport height (folded backrest)                                                                      | 825 mm                                                                                        |
| Weight incl. batteries 85 Ah                                                                                 | 10.41                                                                                         |
| Troight mon battorios so 7 m                                                                                 | 194kg                                                                                         |
| Weight of batteries 85 Ah                                                                                    | 194kg<br>2x23 kg                                                                              |
|                                                                                                              |                                                                                               |
| Weight of batteries 85 Ah                                                                                    | 2x23 kg                                                                                       |
| Weight of batteries 85 Ah  Seat height (with electric seat elevator)                                         | 2x23 kg<br>450–800 mm                                                                         |
| Weight of batteries 85 Ah  Seat height (with electric seat elevator)  Seat depth                             | 2x23 kg<br>450–800 mm<br>370–570 mm (by 25 mm)                                                |
| Weight of batteries 85 Ah  Seat height (with electric seat elevator)  Seat depth  Seat width                 | 2x23 kg<br>450–800 mm<br>370–570 mm (by 25 mm)<br>420–570 mm (by 50 mm)                       |
| Weight of batteries 85 Ah  Seat height (with electric seat elevator)  Seat depth  Seat width  Backrest width | 2x23 kg<br>450–800 mm<br>370–570 mm (by 25 mm)<br>420–570 mm (by 50 mm)<br>360/410/460/510 mm |