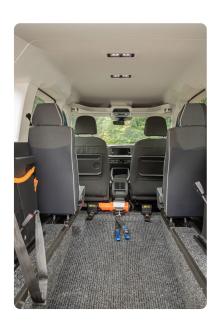

Second row seating

## **Accessible Features**

Seating the wheelchair passenger comfortably within the cabin.

- Spacious interior, wide access and extensive headroom
- Extended lowered floor able to accommodate the longest of wheelchairs
- Access between second row seating
- Up to 4 passengers and the driver
- Assister winch helping access
- Powered ramp and tailgate available