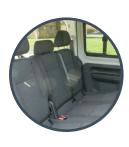

Second row seating

## **Accessible Features**

Seating the wheelchair passenger comfortably within the cabin.

- Spacious interior, wide access and extensive headroom
- Row two seat back folds flat and the full seat is removable
- Up to 5 passengers and the driver
- Maxi Life full flat lowered floor
- Assister winch helping access
- Powered ramp and tailgate available