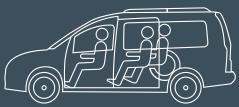

## **Enjoy comfort** without compromise

All our accessible vehicles have access via a wide low angle lightweight ramp at the rear with a choice of gas assistance or fully automated operation. The attention to detail including interior soundproofing and carpeting make our Wheelchair Accessible Vehicles a family favourite quieter all year round and much warmer in the winter.

## **Accessible Features**

Seating the wheelchair passenger comfortably within the cabin.

- Spacious interior, wide access and extensive headroom
- Row two seat back folds flat and the full seat is removable
- Up to 5 passengers and the driver
- Maxi Life full flat lowered floor
- Assister winch helping access
- Powered ramp and tailgate available