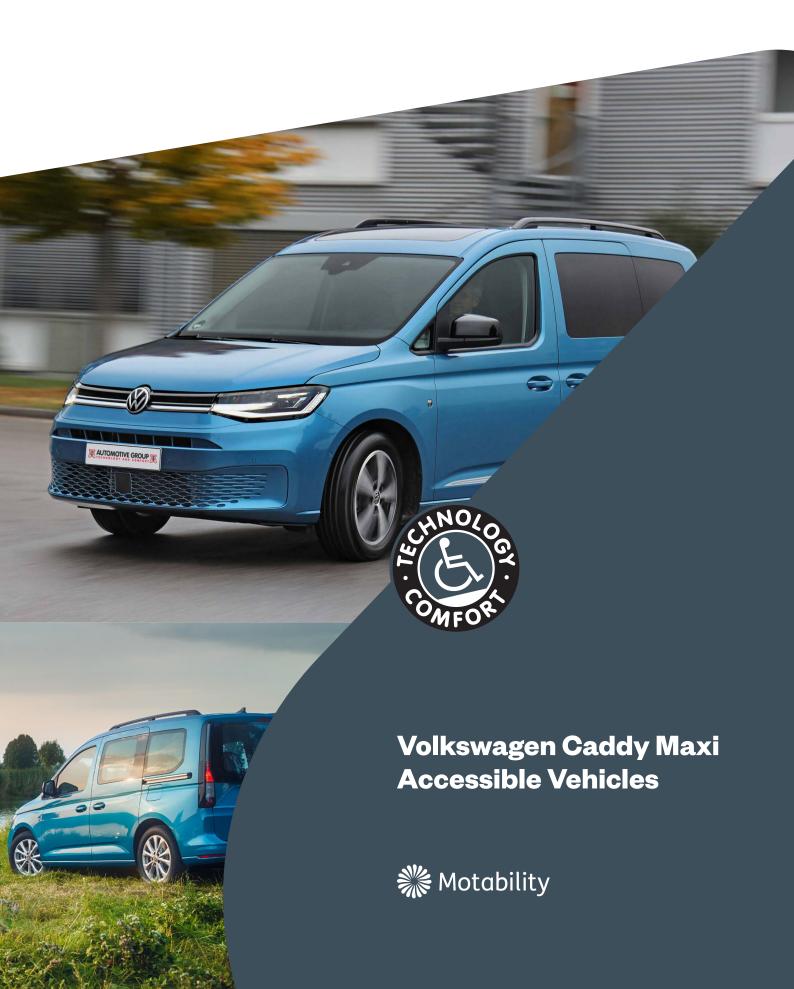

Accessible Volkswagen Caddy Maxi







## **Enjoy comfort** without compromise

All our accessible vehicles have access via a wide low angle lightweight ramp at the rear with a choice of gas assistance or fully automated operation. The attention to detail including interior soundproofing and carpeting make our Wheelchair Accessible Vehicles a family favourite quieter all year round and much warmer in the winter.





Second row seating

## **Accessible Features**

Seating the wheelchair passenger comfortably within the cabin.

- Spacious interior, wide access and extensive headroom
- Row two seat back folds flat and the full seat is removable
- Up to 5 passengers and the driver
- Maxi Life full flat lowered floor
- Assister winch helping access
- Powered ramp and tailgate available