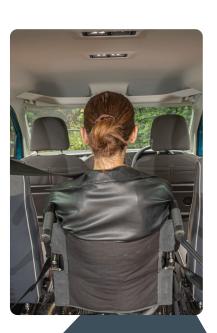

Second row seating

## **Accessible Features**

Seating the wheelchair passenger comfortably within the cabin.

- Spacious interior, wide access and extensive headroom
- Row two seat back folds flat and the full seat is removable
- Up to 5 passengers and the driver
- Maxi Life full flat lowered floor
- Assister winch helping access
- Powered ramp and tailgate available