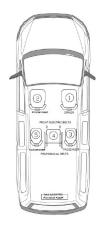

Choose from the Volkswagen full model and colour range available from our stock holding.

| Accessible Volkswagen Maxi Life             | mm   | inches |
|---------------------------------------------|------|--------|
| Entry height                                | 1450 | 57.08  |
| Lowered floor width                         | 785  | 30.9   |
| Designated travelling position headroom     | 1510 | 51.6   |
| Designated travelling position width        | 805  | 31.6   |
| Designated travelling position floor length | 1110 | 43.7   |
| External length                             | 4954 | 195    |
| External length with ramp deployed          | 6204 | 244.1  |
| External width                              | 2100 | 82.6   |
| Height including roof bars                  | 1800 | 70.8   |