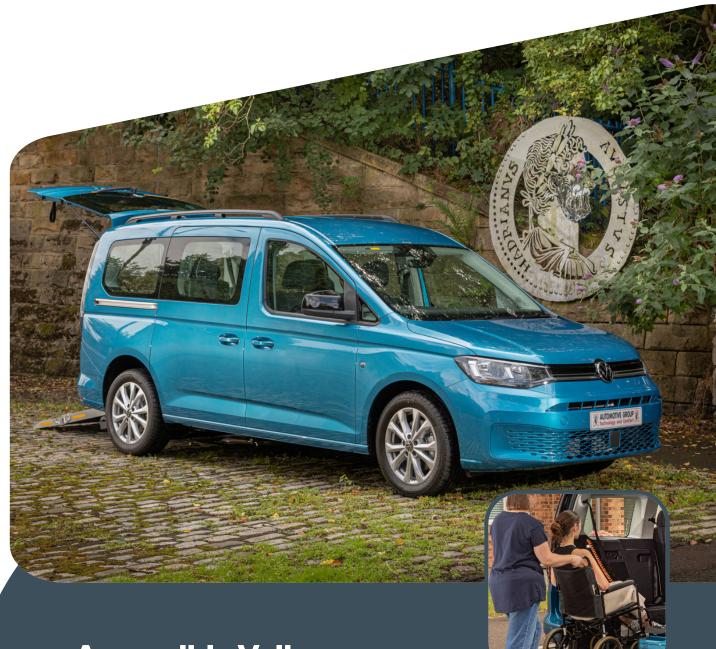

Accessible Volkswagen Caddy Maxi

## **Enjoy comfort** without compromise

All our accessible vehicles have access via a wide low angle lightweight ramp at the rear with a choice of gas assistance or fully automated operation. The attention to detail including interior soundproofing and carpeting make our Wheelchair Accessible Vehicles a family favourite quieter all year round and much warmer in the winter.

## **Accessible Features**

Seating the wheelchair passenger comfortably within the cabin.

- Spacious interior, wide access and extensive headroom
- Row two seat back folds flat and the full seat is removable
- Up to 5 passengers and the driver
- Maxi Life full flat lowered floor
- Assister winch helping access
- Powered ramp and tailgate available