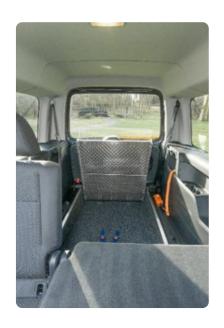

Second row seating

## **Accessible Features**

Seating the wheelchair passenger comfortably within the cabin.

- Spacious interior, wide access and extensive headroom
- Extended lowered floor able to accommodate the longest of wheelchairs
- Access between second row seating
- Up to 4 passengers and the driver
- Assister winch helping access
- Powered ramp and tailgate available