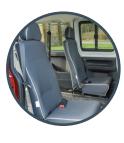

Second row seating

## **Accessible Features**

Seating the wheelchair passenger comfortably within the cabin.

- Spacious interior, wide access and extensive headroom
- Row two seat back folds flat and the full seat is removable
- Up to 5 passengers and the driver
- Maxi Life full flat lowered floor
- Assister winch helping access
- Powered ramp and tailgate available