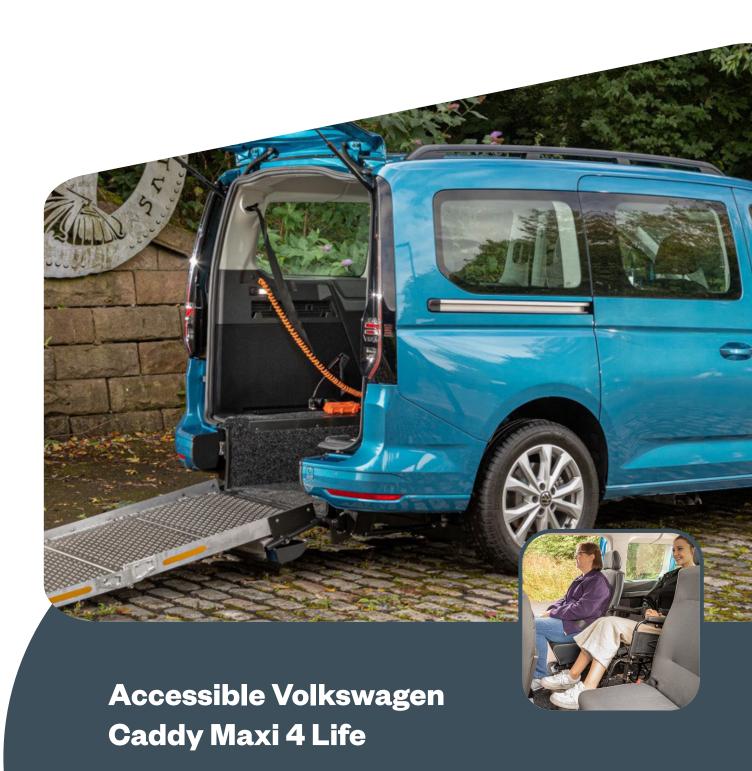

Accessible Volkswagen Caddy Maxi

## **Enjoy comfort** without compromise

All our accessible vehicles have access via a wide low angle lightweight ramp at the rear with a choice of gas assistance or fully automated operation. The attention to detail including interior soundproofing and carpeting make our Wheelchair Accessible Vehicles a family favourite quieter all year round and much warmer in the winter.