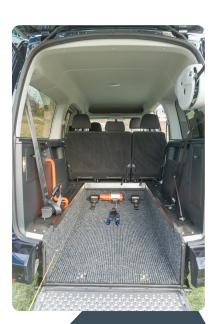

## **Enjoy comfort** without compromise

All our accessible vehicles have access via a wide low angle lightweight ramp at the rear with a choice of gas assistance or fully automated operation. The attention to detail including interior soundproofing and carpeting make our Wheelchair Accessible Vehicles a family favourite quieter all year round and much warmer in the winter.