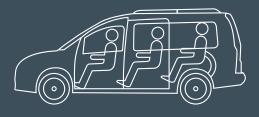

Second row seating

## **Accessible Features**

Seating the wheelchair passenger comfortably within the cabin.

- Spacious interior, wide access and extensive headroom
- Row two seat back folds flat and the full seat is removable
- Up to 5 passengers and the driver
- Maxi Life full flat lowered floor
- Assister winch helping access
- Powered ramp and tailgate available