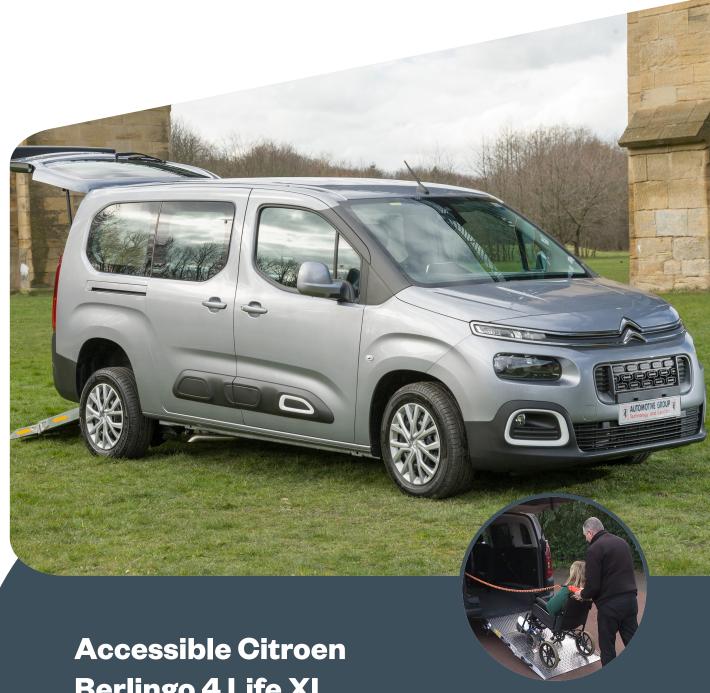

## **Accessible Features**

Seating the wheelchair passenger comfortably within the cabin.

- Spacious interior, wide low angle access and extensive headroom
- Up to 4 passengers and the driver
- 4 Life Wheelchair Passenger and Attendant access between second row seating
- Assister winch helping access
- Powered ramp and tailgate available

## **Accessible Features**

Seating the wheelchair passenger comfortably within the cabin.

- Spacious interior, wide low angle access and extensive headroom
- Up to 5 passengers and the driver
- Assister winch helping access
- Powered ramp and tailgate available