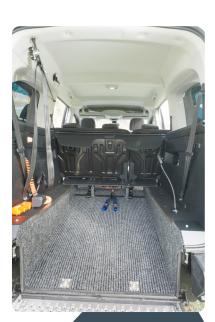

o@automotivegroup.co.uk









## **Enjoy comfort** without compromise

All our accessible vehicles have access via a wide low angle lightweight ramp at the rear with a choice of gas assistance or fully automated operation. The attention to detail including interior soundproofing and carpeting make our Wheelchair Accessible Vehicles a family favourite quieter all year round and much warmer in the winter.





Second row seating

## **Accessible Features**

Seating the wheelchair passenger comfortably within the cabin.

- Spacious interior, wide low angle access and extensive headroom
- Up to 5 passengers and the driver
- Assister winch helping access
- Powered ramp and tailgate available

Choose from the full model and colour range available for early delivery from our UK held stock.





| Accessible Citroen Berlingo 5 XL            | mm   | inches |
|---------------------------------------------|------|--------|
| Entry height                                | 1510 | 59.4   |
| Lowered floor width                         | 840  | 33.1   |
| Designated travelling position headroom     | 1483 | 58.4   |
| Designated travelling position width        | 658  | 25.9   |
| Designated travelling position floor length | 1230 | 48.4   |
| External length                             | 4753 | 187.1  |
| External length with ramp deployed          | 6013 | 236.7  |
| External width                              | 2107 | 82.9   |
| Height without roof bars                    | 1844 | 72.6   |



Arrange a no obligation free full day social distanced home trial demonstration.

**0800 12