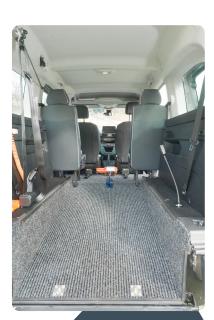

## **Enjoy comfort** without compromise

All our accessible vehicles have access via a wide low angle lightweight ramp at the rear with a choice of gas assistance or fully automated operation. The attention to detail including interior soundproofing and carpeting make our Wheelchair Accessible Vehicles a family favourite quieter all year round and much warmer in the winter.

Second row seating

## **Accessible Features**

Seating the wheelchair passenger comfortably within the cabin.

- Spacious interior, wide low angle access and extensive headroom
- Up to 5 passengers and the driver
- Assister winch helping access
- Powered ramp and tailgate available