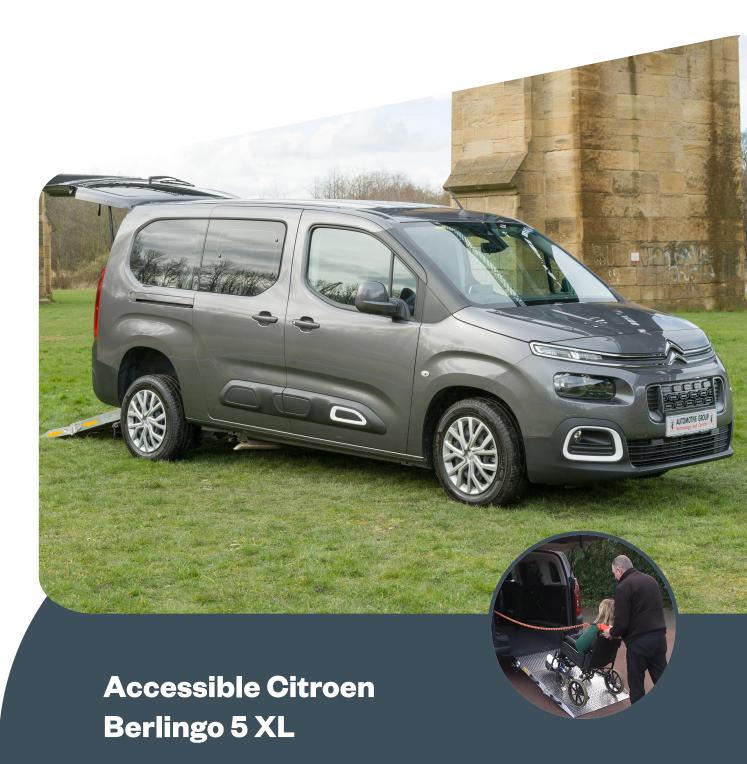

Choose from the full model and colour range available for early delivery from our UK held stock.

| Accessible Citroen Berlingo 5 XL            | mm   | inches |
|---------------------------------------------|------|--------|
| Entry height                                | 1510 | 59.4   |
| Lowered floor width                         | 840  | 33.1   |
| Designated travelling position headroom     | 1483 | 58.4   |
| Designated travelling position width        | 658  | 25.9   |
| Designated travelling position floor length | 1230 | 48.4   |
| External length                             | 4753 | 187.1  |
| External length with ramp deployed          | 6013 | 236.7  |
| External width                              | 2107 | 82.9   |
| Height without roof bars                    | 1844 | 72.6   |