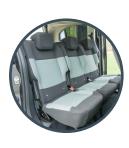

| 4753 | 187.1  |
| External length with tailgate deployed                        | 6013 | 236.7  |
| External width                                                | 2107 | 82.9   |
| Height without roof bars                                      | 1844 | 72.6   |



Arrange a no obligation free full day social distanced home trial demonstration.

**0800 121 66 22** info@automotivegroup.co.uk









## **Enjoy comfort** without compromise

All our accessible vehicles have access via a wide low angle lightweight ramp at the rear with a choice of gas assistance or fully automated operation. The attention to detail including interior soundproofing and carpeting make our Wheelchair Accessible Vehicles a family favourite quieter all year round and much warmer in the winter.





Second row seating

## **Accessible Features**

Seating the wheelchair passenger comfortably within the cabin.

- Spacious interior, wide low angle access and extensive headroom
- Up to 5 passengers and the driver
- Assister winch helping access
- Powered ramp and tailgate available

Choose from the full model and colour range available for early delivery from our UK held stock.





| Accessible Citroen Berlingo 5 XL            | mm   | inches |
|---------------------------------------------|------|--------|
| Entry height                                | 1510 | 59.4   |
| Lowered floor width                         | 840  | 33.1   |
| Designated travelling position headroom     | 1483 | 58.4   |
| Designated travelling position width        | 658  | 25.9   |
| Designated travelling pos