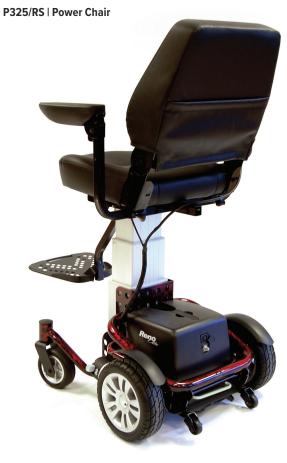

# **Reno Seat Riser**

Model P325/RS | Power Chair

#### **Special Features**

- · 1. Luxury padded Captain Seat.
- 2. Easily dismantles without tools.
- · 3. Compact and lightweight design.
- 4. Dynamic Shark controller.
- 5. On and off-board charger.
- · 6. Excellent manoeuvrability.
- 7. Intelligent, regenerative, electromagnetic brakes.
- 8. Large front castor and rear wheels.
- 9. Non-marking puncture proof tyres.
- 10. Removable battery pack.
- 11. Rear mud guards.
- 12. Adjustable Height (Floor To Seat) 540-820mm / 21-32".

### **Specifications**

Safe Working Slope:

Model No.\*: P325/RS Class (Invalid Carriage): 2

Overall Length: 88cm Overall Width: 60cm

Overall Height: 113-141cm Seat Width: 46cm

6°

Maximum User Weight: 136kg **Battery Size:** 22Ah

Range\*\*: 12.5 Miles Overall Weight: 79.5kg Maximum Speed: 4 mph

Wheel Size - Front/Rear: 15cm / 25cm

Turning Radius: 55cm

Battery Charger: 2 Amp off board

Ground Clearance\*\*\*: 5cm

Colours: Flame Blue, Flame Red