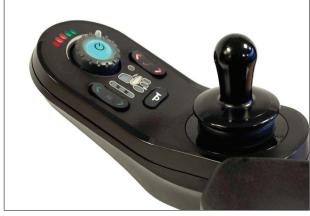

# Reno Seat Riser

Controller can be fitted for left or right hand.

York Road **Bridgend Industrial Estate** Bridgend CF313TB

Tel: 01656 674488 Fax: 01656 674499

Email: sales@romamedical.co.uk

#### **Special Features**

- · 1. Luxury padded Captain Seat.
- 2. Easily dismantles without tools.
- · 3. Compact and lightweight design.
- 4. Dynamic Shark controller.
- 5. On and off-board charger.
- · 6. Excellent manoeuvrability.
- 7. Intelligent, regenerative, electromagnetic brakes.
- 8. Large front castor and rear wheels.
- 9. Non-marking puncture proof tyres.
- 10. Removable battery pack.
- 11. Rear mud guards.
- 12. Adjustable Height (Floor To Seat) 540-820mm / 21-32".