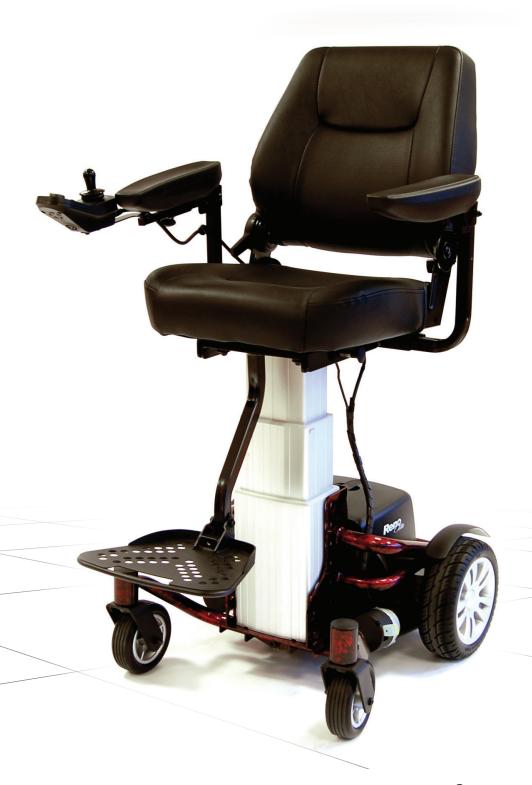

# **Reno Seat Riser**

Model P325/RS | Power Chair

#### **Special Features**

- · 1. Luxury padded Captain Seat.
- 2. Easily dismantles without tools.
- · 3. Compact and lightweight design.
- 4. Dynamic Shark controller.
- 5. On and off-board charger.
- · 6. Excellent manoeuvrability.
- 7. Intelligent, regenerative, electromagnetic brakes.
- 8. Large front castor and rear wheels.
- 9. Non-marking puncture proof tyres.
- 10. Removable battery pack.
- 11. Rear mud guards.
- 12. Adjustable Height (Floor To Seat) 540-820mm / 21-32".

### **Specifications**

Safe Working Slope:

Model No.\*: P325/RS Class (Invalid Carriage): 2

Overall Length: 88cm Overall Width: 60cm

Overall Height: 113-141cm Seat Width: 46cm

6°

Maximum User Weight: 136kg **Battery Size:** 22Ah

Range\*\*: 12.5 Miles Overall Weight: 79.5kg Maximum Speed: 4 mph

Wheel Size - Front/Rear: 15cm / 25cm

Turning Radius: 55cm

Battery Charger: 2 Amp off board

Ground Clearance\*\*\*: 5cm

Colours: Flame Blue, Flame Red