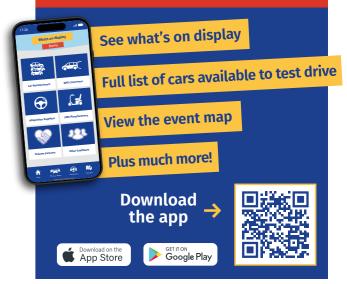

### **Download our new** event app today!

Notes page

We love feedback, please tell us what your thoughts are by scanning the QR code.

If after today's event you have any further questions, please visit **motability.co.uk** or call **0800 953 7000**.