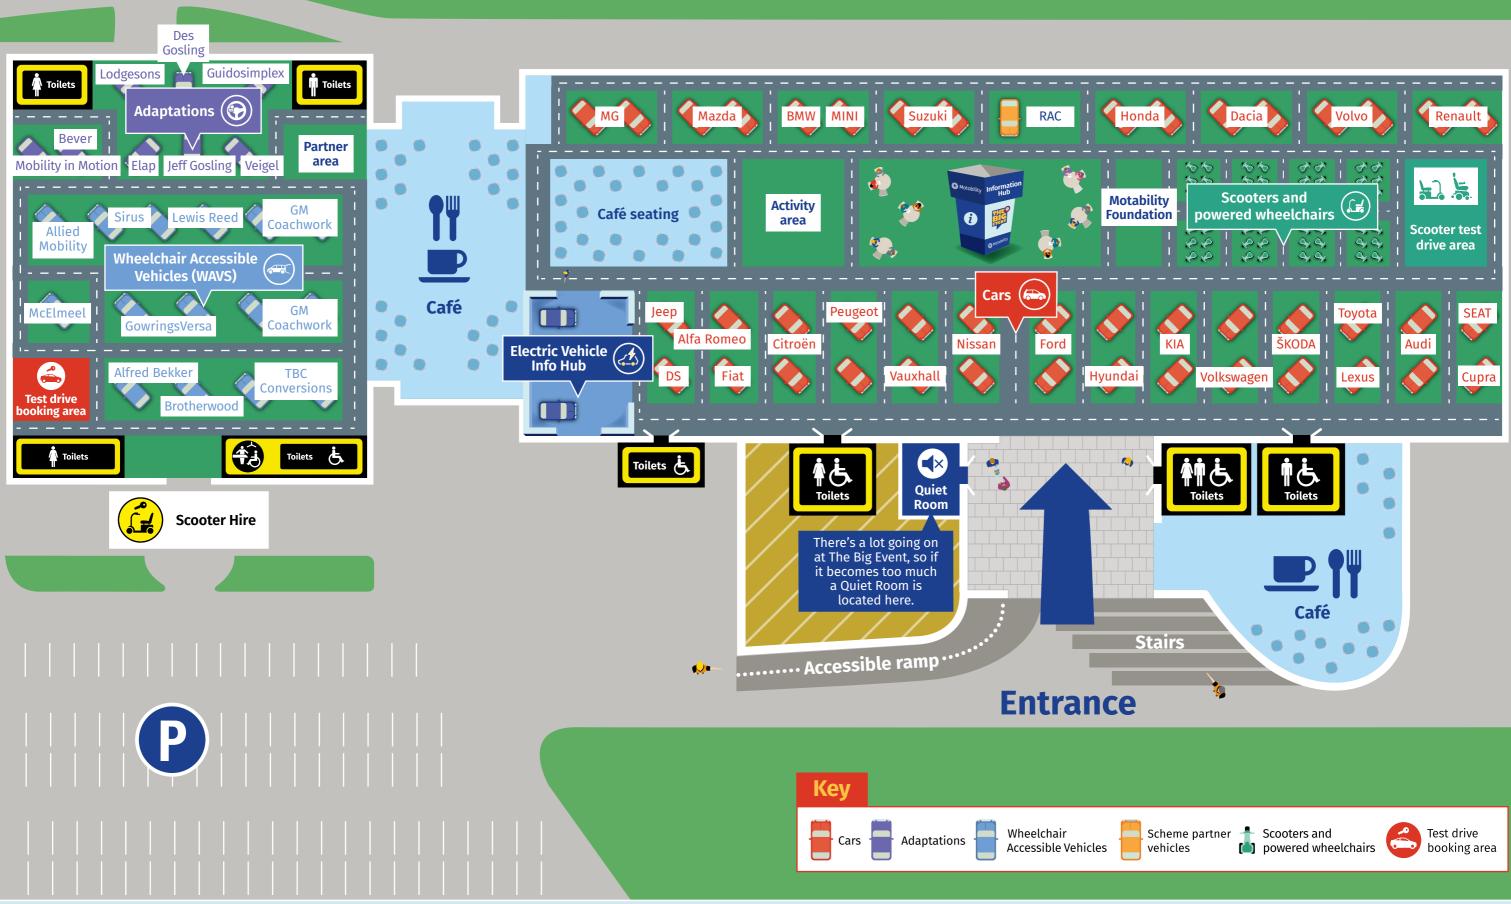

### Welcome to The Big Event Harrogate at Yorkshire Event Centre

If you have any questions about the Motability Scheme speak to one of our friendly advisors.

- → Over 45 cars
- → Over 45 scooters and powered wheelchairs
- → Over 20 adapted cars and WAVs
- → Test drive a range of cars and scooters

Use the token you collected on arrival for a free tea, coffee or soft drink!

There are a range of vehicles on display from over 25 manufacturers\*

|                                                                                                                          |                                        |      | CITROËN                                   |           | <b>3</b> 7617 | DS AUTOMOBILES               | FIAT       | Ford     |  |
|--------------------------------------------------------------------------------------------------------------------------|----------------------------------------|------|-------------------------------------------|-----------|---------------|------------------------------|------------|----------|--|
| Alfa Romeo                                                                                                               | Audi                                   | BMW  | Citroen                                   | Cupra     | Dacia         | DS                           | Fiat       | Ford     |  |
|                                                                                                                          | 🕢 НҮШЛОА)                              | Jeep | Movement that inspires                    | (2) LEXUS |               |                              |            | NISSAN   |  |
| Honda                                                                                                                    | Hyundai                                | Jeep | KIA                                       | Lexus     | Mazda         | MG                           | Mini       | Nissan   |  |
| PEUGEOT                                                                                                                  | $\langle\!\!\langle\rangle\!\!\rangle$ | S    | SKODA                                     | SUZUKI    |               | VAUXHALL                     |            | V O L VO |  |
| Peugeot                                                                                                                  | Renault                                | Seat | Skoda                                     | Suzuki    | Toyota        | Vauxhall                     | Volkswagen | Volvo    |  |
| There are 20 Wheelchair Accessible Vehicles on display from 10 different suppliers   Alfred Bekker GM Coachwork McElmeel |                                        |      |                                           |           |               |                              |            |          |  |
| <b>Allied Mobility</b>                                                                                                   |                                        |      | GowringsVersa                             |           |               | Sirus Automotive             |            |          |  |
| Brotherwood Lewis Reed TBC Conversions                                                                                   |                                        |      |                                           |           |               |                              |            |          |  |
| There are 8 different suppliers demonstrating a wide range of access, stowage and driving adaptations available          |                                        |      |                                           |           |               |                              |            |          |  |
| Bever<br>Des Gosling<br>Elap                                                                                             |                                        |      | Guidosimplex<br>Jeff Gosling<br>Lodgesons |           |               | Mobility in Motion<br>Veigel |            |          |  |

Access

\*Exhibitors may be subject to change.

| Mako                   | Adapted cars available to test drive** |                       |                                                                                                                                                     |                                 |  |  |  |  |  |
|------------------------|----------------------------------------|-----------------------|-----------------------------------------------------------------------------------------------------------------------------------------------------|---------------------------------|--|--|--|--|--|
| Make                   | Adapted cars to test                   | drive (All automatic) | Adaptations fitted                                                                                                                                  | Adaptation supplier             |  |  |  |  |  |
|                        | Q4                                     |                       | Finger operated accelerator with steering wheel mounted secondary control unit                                                                      | Guidosimplex<br>Bewick          |  |  |  |  |  |
|                        | Berlingo                               |                       | Push pull mechanical accelerator and brake with<br>steering wheel mounted secondary controls,<br>quick release steering ball, left foot accelerator | Jeff Gosling<br>Lodgesons       |  |  |  |  |  |
| Ford                   | Mustang Mach-E                         |                       | Push pull mechanical accelerator                                                                                                                    | Mobility in Motion              |  |  |  |  |  |
|                        | Jazz                                   | A Real                | Steering wheel keypad for secondary controls with hand controls for accelerating and braking                                                        | Mobility in Motion<br>Lodgesons |  |  |  |  |  |
| 🕑 НҮШПОА)              | Ioniq                                  |                       | Mechanical push/pull accelerator and brake                                                                                                          | Mobility in Motion              |  |  |  |  |  |
| Jeep                   | Avenger                                |                       | Mechanical push pull accelerator and brake with<br>indicator, left foot accelerator, steering wheel<br>mounted secondary controls                   | Jeff Gosling<br>Lodgesons       |  |  |  |  |  |
| Movement that inspires | Niro                                   |                       | Mechanical push pull accelerator and brake with<br>indicator, left foot accelerator, steering wheel<br>mounted secondary controls                   | Jeff Gosling<br>Lodgesons       |  |  |  |  |  |
|                        | MG4                                    |                       | Push/pull, brake/electronic accelerator,<br>steering ball with integrated secondary<br>control buttons                                              | Veigel                          |  |  |  |  |  |
|                        | MG ZS                                  |                       | Steering wheel keypad for secondary controls<br>with a mechanical push/pull accelerator and<br>brake, a left foot accelerator                       | Jeff Gosling<br>Lodgesons       |  |  |  |  |  |
|                        | Ariya                                  |                       | Electronic finger controlled trigger accelerator<br>plus under ring accelerator and mechanical<br>push/pull accelerator and brake                   | BAS                             |  |  |  |  |  |
| PEUGEOT                | 2008                                   |                       | Over ring accelerator with hand operated push down mechanical brake                                                                                 | BAS                             |  |  |  |  |  |
|                        | Arkana                                 | 5                     | Hand held trigger throttle and steering wheel under ring accelerator                                                                                | Guidosimplex<br>Bewick          |  |  |  |  |  |
|                        | Austral                                |                       | Over ring accelerator with hand operated push down mechanical brake                                                                                 | Bewick Mobility                 |  |  |  |  |  |
| SKODA                  | Enyaq                                  |                       | Electronic accelerator with integrated secondary controls keypad, steering ball with secondary control buttons                                      | Veigel                          |  |  |  |  |  |
| SUZUKI                 | Vitara                                 |                       | Mechanical push pull accelerator and brake with quick release steering ball                                                                         | Elap                            |  |  |  |  |  |
|                        | Yaris                                  |                       | Push/pull, brake/electronic accelerator,<br>steering ball with integrated secondary<br>control buttons                                              | Veigel                          |  |  |  |  |  |
| VAUXHALL               | Vivaro Life                            |                       | Over ring accelerator with hand operated push<br>down mechanical brake, steering wheel mounted<br>secondary controls                                | Elap                            |  |  |  |  |  |
|                        | ld.4                                   |                       | Electronic accelerator with integrated secondary controls keypad, steering ball with secondary control buttons                                      | Veigel                          |  |  |  |  |  |
|                        |                                        |                       |                                                                                                                                                     |                                 |  |  |  |  |  |