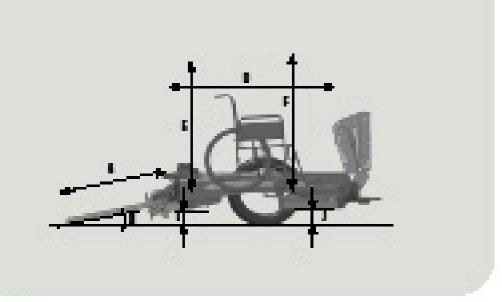

Volkswagen Caddy and Caddy Maxi

© 0800 334 5126 sales@alfredbekker.com alfredbekker.com

The legendary
FlexiRamp with
further enhanced
functionality
for simple and
effortless operation

The new patented
UpLifter™ functionality,
in combination with a
fully balanced ramp in
all positions, delivers
uncompromised
handling and comfort
as well as setting new
standards for wheelchair
accessible vehicles. Truly
a ZeroEffort™ system.

## DHARMONE

|   |           | · ·      | 31.          |
|---|-----------|----------|--------------|
|   | ttime     | Himm     | \$15 mm      |
|   | 790mm     | 280mm    | 389 mm       |
|   | 4thren    |          | 415 mm       |
|   | 1 000 "mm | 1389"mm  | 1882-1710 mm |
|   | 1430mm    | 1.40mm   | 1 420 mm     |
|   | 1880mm    | 1 380mm  | 1330mm       |
|   | 1000mm    | 1.00000  | 1 000 mm     |
| H | 10"       | 12 - 10* | 12 - 14*     |
|   | 190 mm    | 183-000  | 100 mm       |
| J | 185 mm    | 200 mm   | 185 mm       |
| E | Altren    |          | 48mm         |