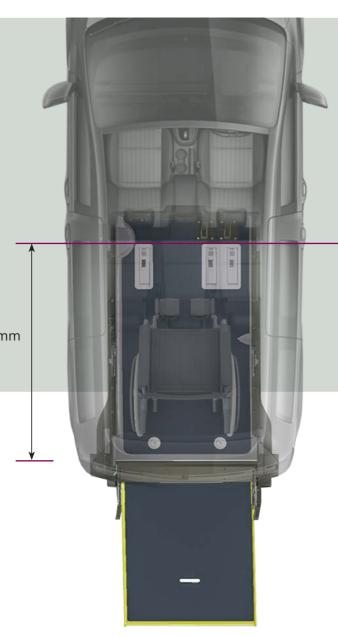

## **3 DIFFERENT SIZES**

for all your needs

1 350 – 1 490 mm

Whether you need a family-sized wheelchair accessible vehicle, or run a taxi company, we always have the right solution for you. Just choose.

XI XI