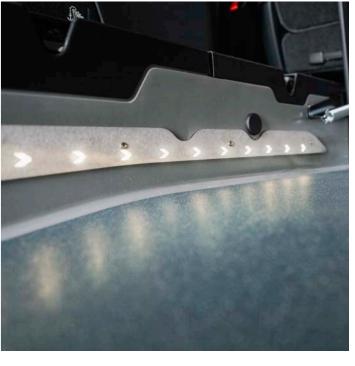

Volkswagen Caddy and Caddy Maxi

© 0800 334 5126 sales@alfredbekker.com alfredbekker.com

The legendary
FlexiRamp with
further enhanced
functionality
for simple and
effortless operation

The new patented
UpLifter™ functionality,
in combination with a
fully balanced ramp in
all positions, delivers
uncompromised
handling and comfort
as well as setting new
standards for wheelchair
accessible vehicles. Truly
a ZeroEffort™ system.

## We care about your comfort and safety.

Throughout the new vehicle design process, we always look at how to increase levels of comfort and safety. The new Caddy Flexiramp™ comes with many new features and improvements, which we're confident you will appreciate in your daily usage of the vehicle.