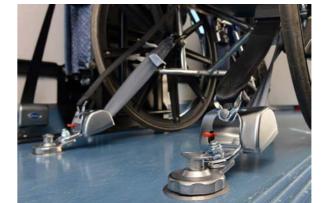

Volkswagen Caddy and Caddy Maxi

© 0800 334 5126 sales@alfredbekker.com alfredbekker.com

The legendary
FlexiRamp with
further enhanced
functionality
for simple and
effortless operation

The new patented
UpLifter™ functionality,
in combination with a
fully balanced ramp in
all positions, delivers
uncompromised
handling and comfort
as well as setting new
standards for wheelchair
accessible vehicles. Truly
a ZeroEffort™ system.

## We care about your comfort and safety.

Throughout the new vehicle design process, we always look at how to increase levels of comfort and safety. The new Caddy Flexiramp™ comes with many new features and improvements, which we're confident you will appreciate in your daily usage of the vehicle.