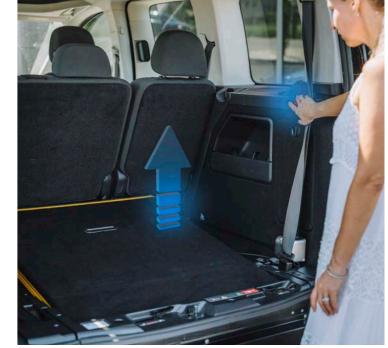

Volkswagen Caddy and Caddy Maxi

© 0800 334 5126 sales@alfredbekker.com alfredbekker.com

The legendary
FlexiRamp with
further enhanced
functionality
for simple and
effortless operation

The new patented
UpLifter™ functionality,
in combination with a
fully balanced ramp in
all positions, delivers
uncompromised
handling and comfort
as well as setting new
standards for wheelchair
accessible vehicles. Truly
a ZeroEffort™ system.

## We care about your comfort and safety.

Throughout the new vehicle design process, we always look at how to increase levels of comfort and safety. The new Caddy Flexiramp™ comes with many new features and improvements, which we're confident you will appreciate in your daily usage of the vehicle.