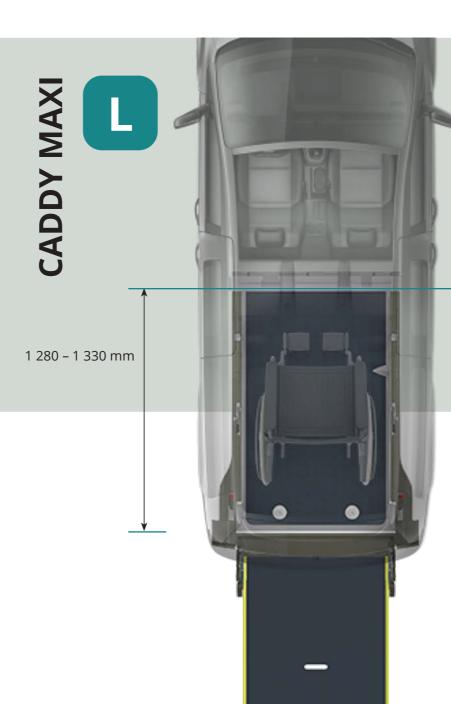

## **3 DIFFERENT SIZES**

for all your needs

1 350 – 1 490 mm

Whether you need a family-sized wheelchair accessible vehicle, or run a taxi company, we always have the right solution for you. Just choose.

XI XI

**CADDY I** 

1 380 – 1 850 mm

VW Caddy FlexiRamp™

8 VW Caddy 5 FlexiRamp