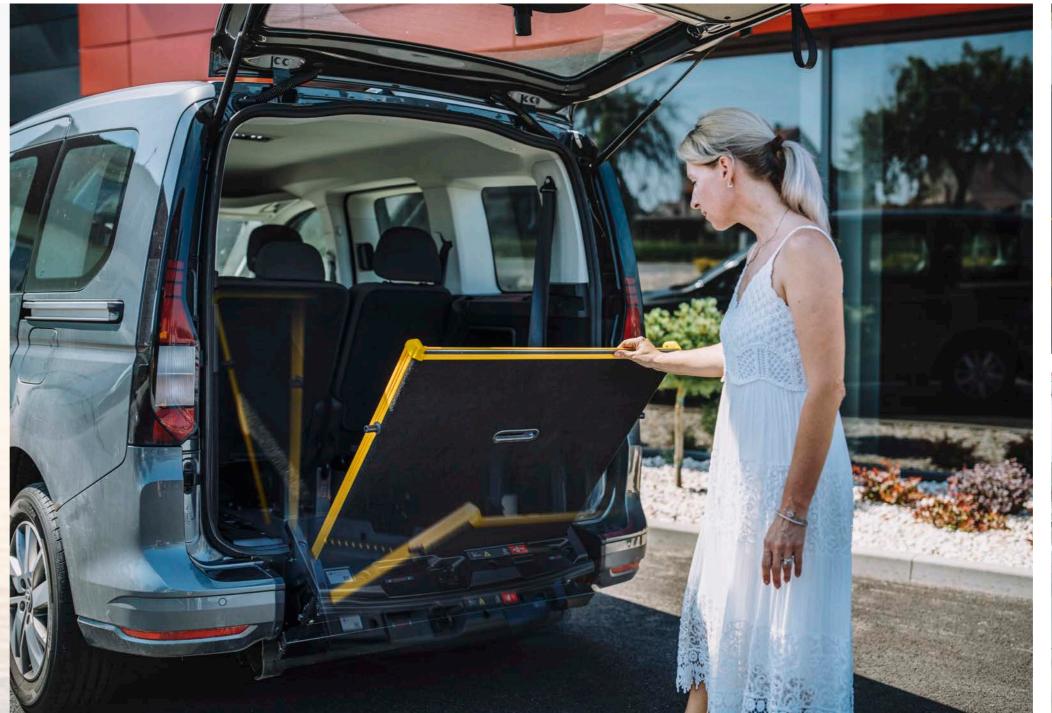

Volkswagen Caddy and Caddy Maxi

© 0800 334 5126 sales@alfredbekker.com alfredbekker.com

The legendary
FlexiRamp with
further enhanced
functionality
for simple and
effortless operation

The new patented
UpLifter™ functionality,
in combination with a
fully balanced ramp in
all positions, delivers
uncompromised
handling and comfort
as well as setting new
standards for wheelchair
accessible vehicles. Truly
a ZeroEffort™ system.

## We care about your comfort and safety.

Throughout the new vehicle design process, we always look at how to increase levels of comfort and safety. The new Caddy Flexiramp™ comes with many new features and improvements, which we're confident you will appreciate in your daily usage of the vehicle.