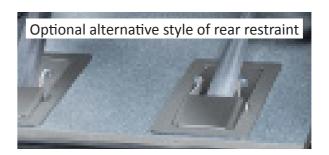

Volkswagen Caddy and Caddy Maxi

© 0800 334 5126 sales@alfredbekker.com alfredbekker.com

The legendary
FlexiRamp with
further enhanced
functionality
for simple and
effortless operation

The new patented
UpLifter™ functionality,
in combination with a
fully balanced ramp in
all positions, delivers
uncompromised
handling and comfort
as well as setting new
standards for wheelchair
accessible vehicles. Truly
a ZeroEffort™ system.

## We care about your comfort and safety.

Throughout the new vehicle design process, we always look at how to increase levels of comfort and safety. The new Caddy Flexiramp™ comes with many new features and improvements, which we're confident you will appreciate in your daily usage of the vehicle.