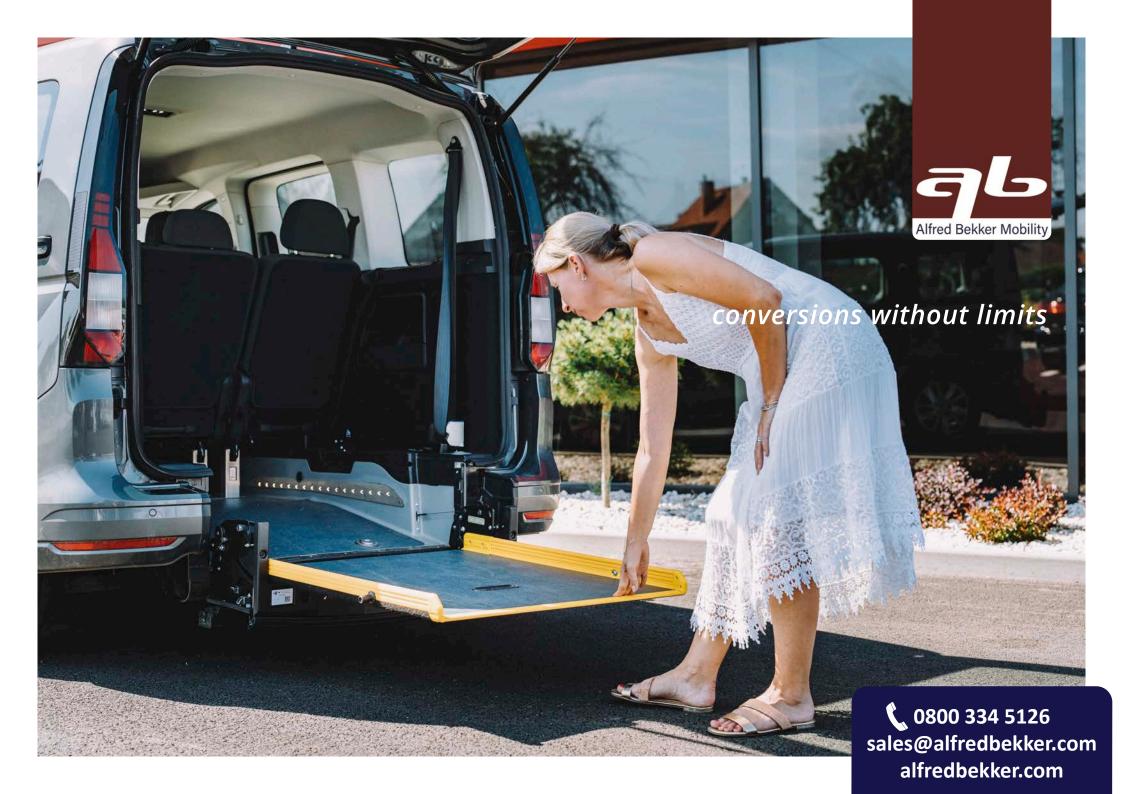

Volkswagen Caddy and Caddy Maxi

© 0800 334 5126 sales@alfredbekker.com alfredbekker.com

The legendary
FlexiRamp with
further enhanced
functionality
for simple and
effortless operation

The new patented
UpLifter™ functionality,
in combination with a
fully balanced ramp in
all positions, delivers
uncompromised
handling and comfort
as well as setting new
standards for wheelchair
accessible vehicles. Truly
a ZeroEffort™ system.

## We care about your comfort and safety.

Throughout the new vehicle design process, we always look at how to increase levels of comfort and safety. The new Caddy Flexiramp™ comes with many new features and improvements, which we're confident you will appreciate in your daily usage of the vehicle.