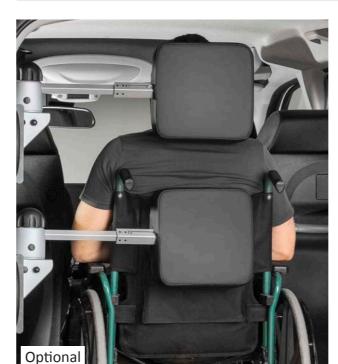

## We care about your comfort and safety.

Throughout the new vehicle design process, we always look at how to increase levels of comfort and safety. The new Caddy Flexiramp™ comes with many new features and improvements, which we're confident you will appreciate in your daily usage of the vehicle.