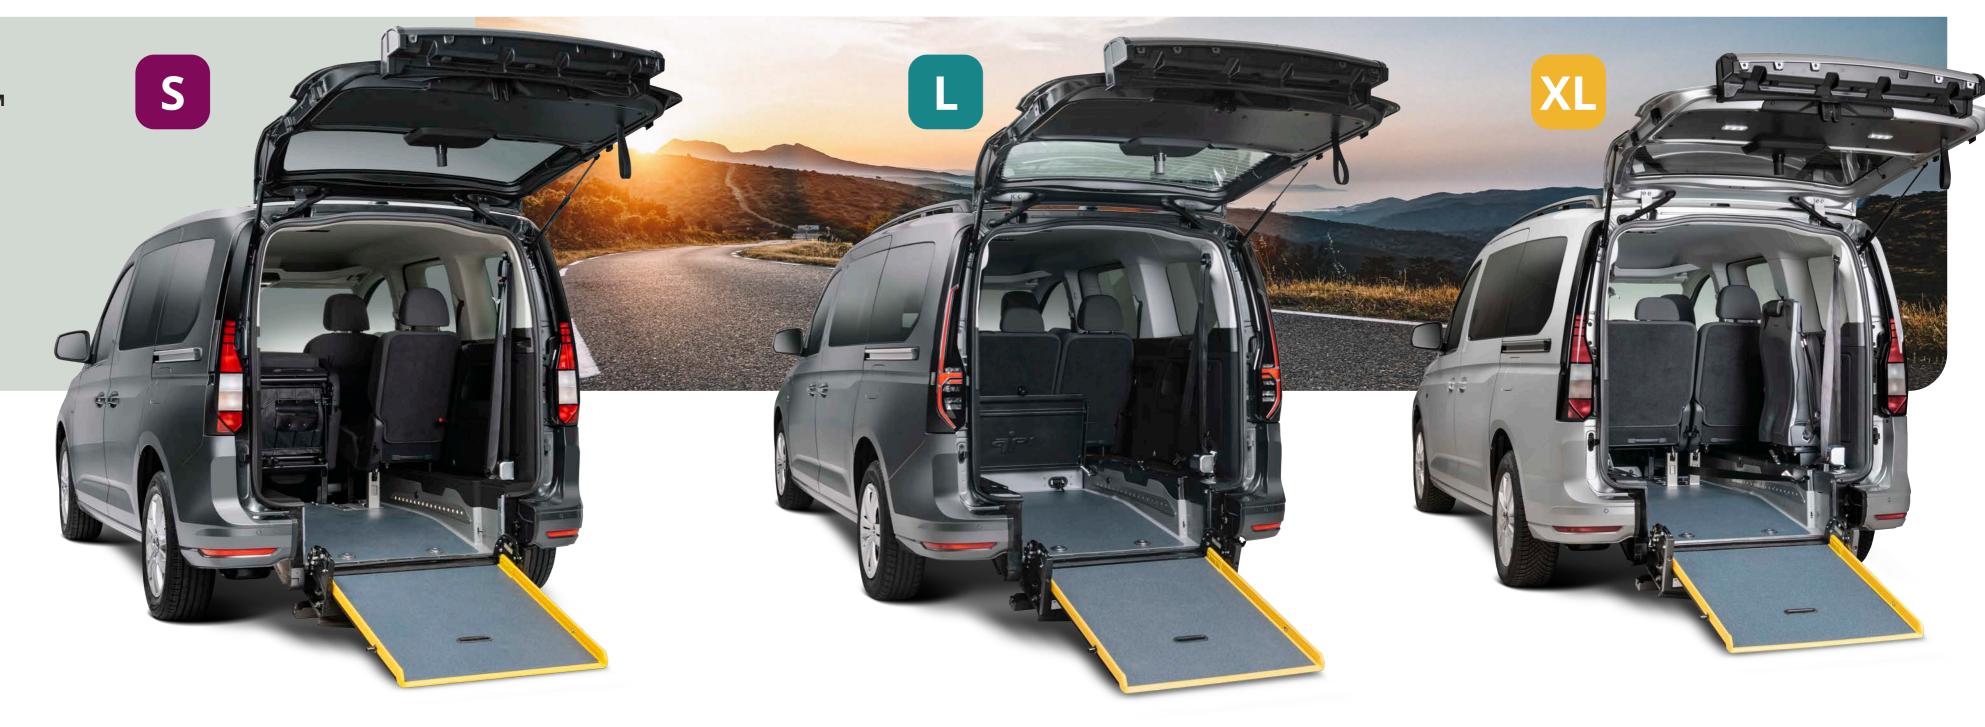

## **3 DIFFERENT SIZES**

for all your needs

1 350 – 1 490 mm

Whether you need a family-sized wheelchair accessible vehicle, or run a taxi company, we always have the right solution for you. Just choose.

XI XI